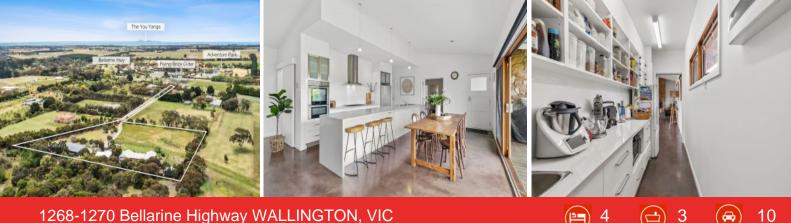

## 1268-1270 Bellarine Highway WALLINGTON, VIC

## **Exceptional Bellarine Lifestyle Property**

Live the rural lifestyle just minutes to the coast! This extraordinary acreage includes an impressive modern 4-bedroom house, expansive shedding with all the extras and two versatile paddocks. Set well back from the highway at the end of a cul-de-sac and surrounded by thriving native gardens, peace and privacy are guaranteed. The location and space allow for quiet rural living, yet it's almost directly opposite Adventure Park, just 5 minutes to Bellarine Peninsula beaches and 10-15 minutes to Geelong's CBD.

| Price:         | \$2,300,000-\$2,500,000 |
|----------------|-------------------------|
| Property Type: | Acreage/Semi-Rural      |
| Land:          | 4 Acres                 |