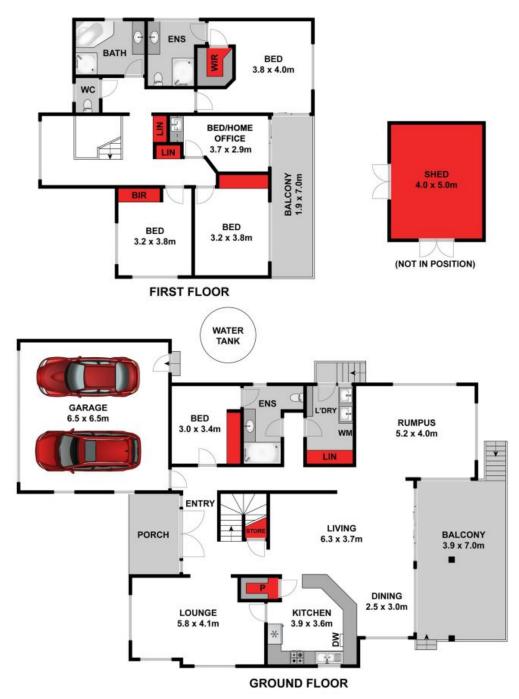

## **Karen Purcell**

0448510143

karenp@haydenleopold.com.au

Approx House Area 284m²

Whilst **bwrm.com.au** has made every attempt to ensure the accuracy of the floor plan contained here, measurements are approximate and no responsibility is taken for any error, omission, or mis-statement. This plan is for illustrative purposes only.

3 Mary Place, Leopold