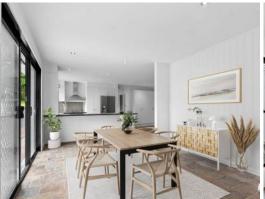

## Terrific Family Living Upon An Impressive 1049m2 (approx.) - UNDER CONTRACT

Occupying approx. 1049m2, this property will impress families and tradies alike!

Boasting external access, the Master Bedroom features built-in robes and en suite with open shower. Three additional bedrooms (two with built-in robes) share close access to the main bathroom, while the laundry and powder room complete the layout.