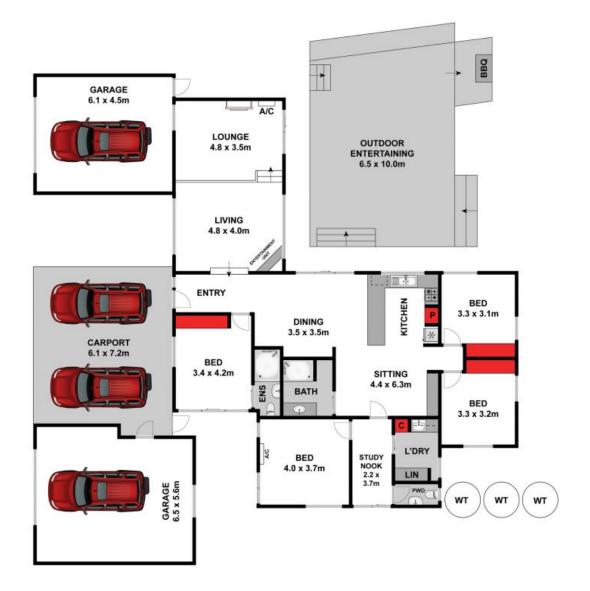

## Terrific Family Living Upon An Impressive 1049m2 (approx.) - UNDER CONTRACT

Occupying approx. 1049m2, this property will impress families and tradies alike!

Boasting external access, the Master Bedroom features built-in robes and en suite with open shower. Three additional bedrooms (two with built-in robes) share close access to the main bathroom, while the laundry and powder room complete the layout.

Located in a quiet court, you'll appreciate that life's conveniences are within easy reach. The Ash Road shops are a short walk away, along with public transport and Leopold Kindergarten. Leopold Primary School is within easy reach, while a short drive will find you at the popular Gateway Plaza. The Bellarine Highway grants easy access to both Geelong and th

2 Barimba Court, Leopold