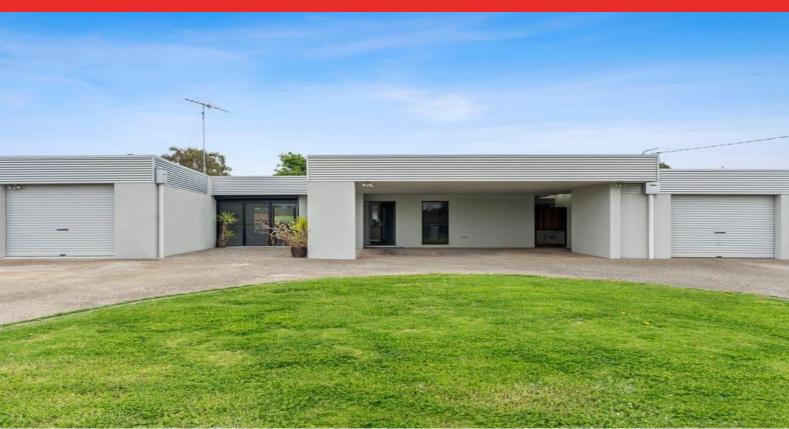

## 2 Barimba Court LEOPOLD, VIC

4

## Terrific Family Living Upon An Impressive 1049m2 (approx.) - UNDER CONTRACT

Occupying approx. 1049m2, this property will impress families and tradies alike!

Boasting external access, the Master Bedroom features built-in robes and en suite with open shower. Three additional bedrooms (two with built-in robes) share close access to the main bathroom, while the laundry and powder room complete the layout.

**Price:** \$670,000 - \$720,000

**Property Type:** House **Land:** 1049 m2