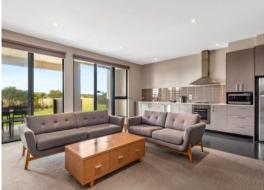

## Investment and Holiday Retreat!

Other Features include:

- A contemporary bathroom with a large shower, vanity
- Open plan living with north-facing natural light
- Stainless steel appliances
- Floor-to-ceiling sliding doors lead out to the balcony
- Split system air conditioner
- Pool access
- Tennis Courts access
- Geelong CDB is approximately 20 mins away
- Shared laundry facilities
- \*\* Not for permanent living \*\*