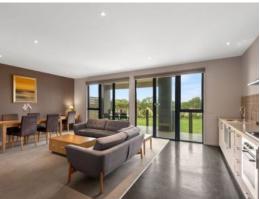

## Investment and Holiday Retreat!

Other Features include:

- A contemporary bathroom with a large shower, vanity
- Open plan living with north-facing natural light
- Stainless steel appliances
- Floor-to-ceiling sliding doors lead out to the balcony
- Split system air conditioner
- Pool access
- Tennis Courts access
- Geelong CDB is approximately 20 mins away
- Shared laundry facilities
- \*\* Not for permanent living \*\*