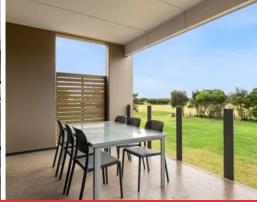

## Investment and Holiday Retreat!

Other Features include:

- A contemporary bathroom with a large shower, vanity
- Open plan living with north-facing natural light
- Stainless steel appliances
- Floor-to-ceiling sliding doors lead out to the balcony
- Split system air conditioner
- Pool access
- Tennis Courts access
- Geelong CDB is approximately 20 mins away
- Shared laundry facilities
- \*\* Not for permanent living \*\*