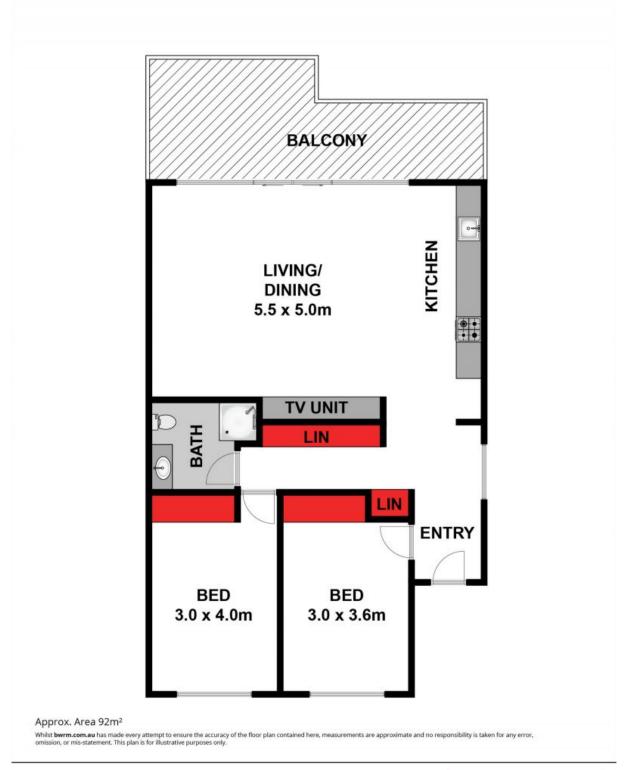

## Investment and Holiday Retreat!

Other Features include:

- A contemporary bathroom with a large shower, vanity
- Open plan living with north-facing natural light
- Stainless steel appliances
- Floor-to-ceiling sliding doors lead out to the balcony
- Split system air conditioner
- Pool access
- Tennis Courts access
- Geelong CDB is approximately 20 mins away
- Shared laundry facilities
- \*\* Not for permanent living \*\*