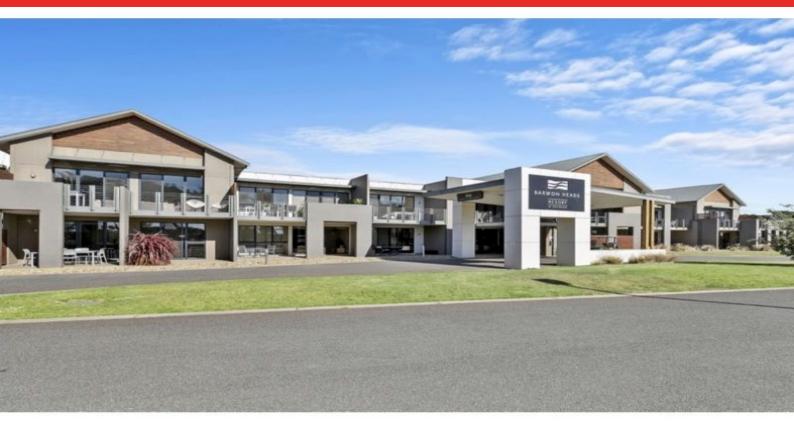

58/33 Fourteenth Road CONNEWARRE, VIC

2

## Investment and Holiday Retreat!

Other Features include:

- A contemporary bathroom with a large shower, vanity
- Open plan living with north-facing natural light
- Stainless steel appliances
- Floor-to-ceiling sliding doors lead out to the balcony
- Split system air conditioner
- Pool access
- Tennis Courts access
- Geelong CDB is approximately 20 mins away
- Shared laundry facilities
- \*\* Not for permanent living \*\*

Price: \$420,000-\$440,000
Property Type: Apartment