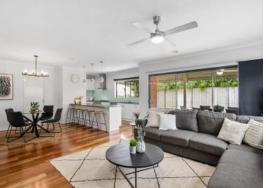

## A Blissful Family Lifestyle Awaits?

Treat your family to the lifestyle you've been dreaming of in Leopold!

The kitchen showcases stone benchtops, a walk-in pantry and stainless steel appliances (900mm oven/gas cooktop & F&P double-drawer dishwasher). Statement pendant lighting adds a stylish touch to both the breakfast bar and dining area. Able to be sectioned off for privacy, the central lounge entices you to kick back and unwind.