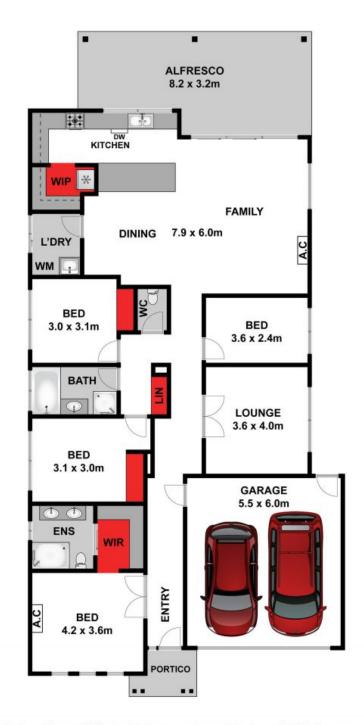

## A Blissful Family Lifestyle Awaits?

Treat your family to the lifestyle you've been dreaming of in Leopold!

The kitchen showcases stone benchtops, a walk-in pantry and stainless steel appliances (900mm oven/gas cooktop & F&P double-drawer dishwasher). Statement pendant lighting adds a stylish touch to both the breakfast bar and dining area. Able to be sectioned off for privacy, the central lounge entices you to kick back and unwind.