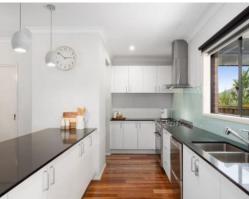

## A Blissful Family Lifestyle Awaits?

Treat your family to the lifestyle you've been dreaming of in Leopold!

The kitchen showcases stone benchtops, a walk-in pantry and stainless steel appliances (900mm oven/gas cooktop & F&P double-drawer dishwasher). Statement pendant lighting adds a stylish touch to both the breakfast bar and dining area. Able to be sectioned off for privacy, the central lounge entices you to kick back and unwind.