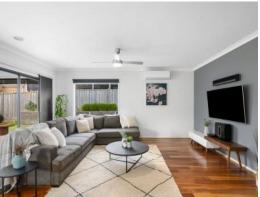

## A Blissful Family Lifestyle Awaits?

Treat your family to the lifestyle you've been dreaming of in Leopold!

The kitchen showcases stone benchtops, a walk-in pantry and stainless steel appliances (900mm oven/gas cooktop & F&P double-drawer dishwasher). Statement pendant lighting adds a stylish touch to both the breakfast bar and dining area. Able to be sectioned off for privacy, the central lounge entices you to kick back and unwind.