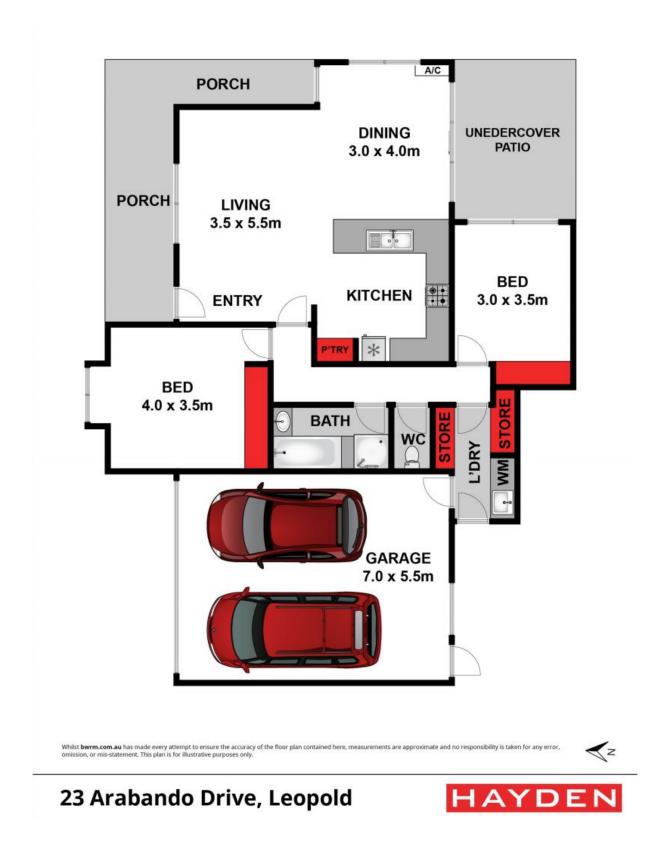

## The Perfect Investment, Downsizer, or First Home!

Sitting proudly on its own title, this charming brick home presents the low-maintenance lifestyle you've been craving! Savvy investors will appreciate that tenants are in place until June 2022, while first homebuyers and downsizers will also be tempted to seize this incredible opportunity!