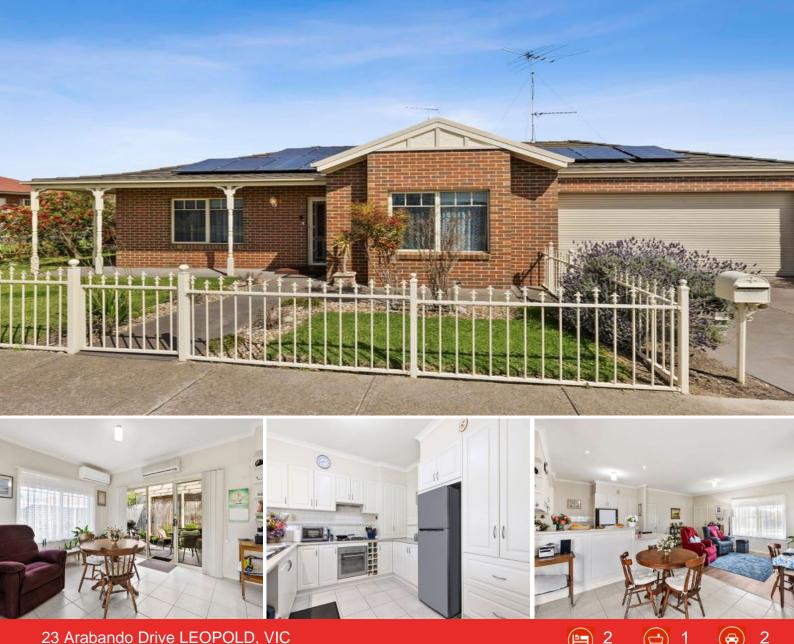

## The Perfect Investment, Downsizer, or First Home!

Sitting proudly on its own title, this charming brick home presents the low-maintenance lifestyle you've been craving! Savvy investors will appreciate that tenants are in place until June 2022, while first homebuyers and downsizers will also be tempted to seize this incredible opportunity!

When it comes to convenient locations, this one has it all. The Gateway Plaza is within easy walking distance, meaning you don't have to venture far for all your shopping and dining needs. The Leopold Community Centre is also a short walk away, along with public transport and the Leopold Memorial Reserve sporting grounds. With Leopold Primary School just up the road, this is also an ideal choice for single parents or grandparents who help with the school pick-up. Just jump in the car, and you'll soon be in the heart of Geelong or expl

| Price:         | \$530,000 - \$560,000 |
|----------------|-----------------------|
| Property Type: | House                 |
| Land:          | 316 m2                |