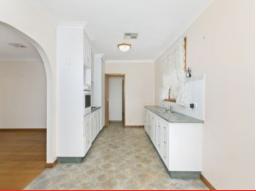

The spotless interiors are home to an easy flowing floorplan. The generous lounge features hardwood floors and flows through to the kitchen/meals zone. The spic-and-span kitchen is well equipped with a built-in pantry, wall oven, gas hob, rangehood, and dishwasher.