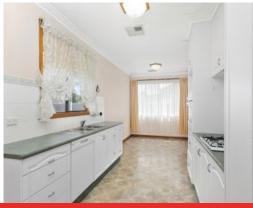

The spotless interiors are home to an easy flowing floorplan. The generous lounge features hardwood floors and flows through to the kitchen/meals zone. The spic-and-span kitchen is well equipped with a built-in pantry, wall oven, gas hob, rangehood, and dishwasher.