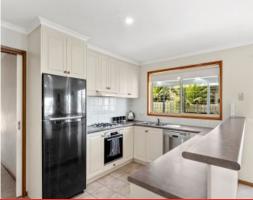

The modern kitchen offers a Bosch oven, abundant storage and a brand new Westinghouse dishwasher, and adjoins the bright dining space and primary living area with stylish gas log fire. A glass slider leads to the recently added, larger-than-usual timber entertaining deck. Its fabulous coastal pergola with skylights allows it to be utilised year-round no matter the weather, and a row of jasmine plants along the northern boundary provides an attrac