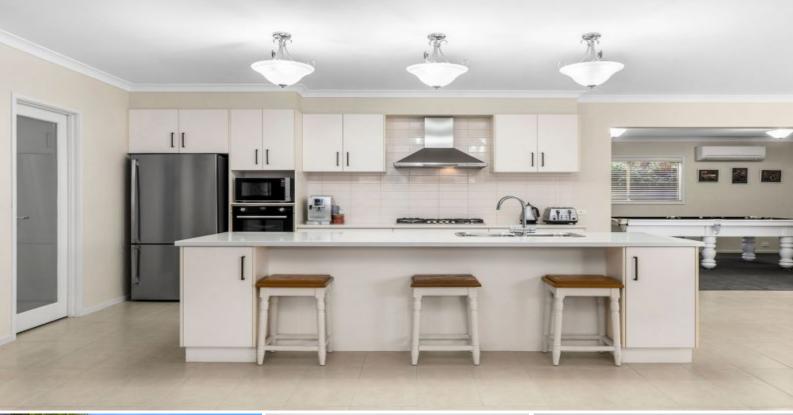

## 68 Hoddle Drive LEOPOLD, VIC

& Wonderfully Space Elegance, Low-Maintenance!

Overflowing with elegance, this family residence presents the perfect union of spacious and low-maintenance living!

Double doors welcome you inside, where new carpet graces the flawless interiors. Three living zones and a home office create a flexible layout for growing families. Northern light sweeps through the lounge, while the open plan family/dining/kitchen zone establishes the heart of the home. The rumpus room creates a versatile space that will delight children and teens alike.