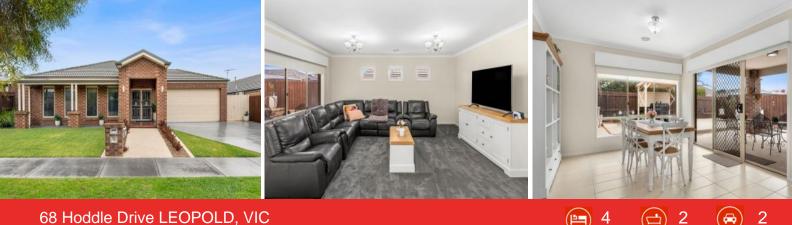

## 68 Hoddle Drive LEOPOLD, VIC

& Wonderfully Space Elegance, Low-Maintenance!

Overflowing with elegance, this family residence presents the perfect union of spacious and low-maintenance living!

Double doors welcome you inside, where new carpet graces the flawless interiors. Three living zones and a home office create a flexible layout for growing families. Northern light sweeps through the lounge, while the open plan family/dining/kitchen zone establishes the heart of the home. The rumpus room creates a versatile space that will delight children and teens alike.

Overlooking the front garden, the spacious Master Bedroom creates an opulent retreat for parents with a walk-in robe and en suite with large shower. Three additional bedrooms with built-in robes (one with direct bathroom access) are tucked away in a separate wing. Stone

| Price:         | \$880,000 - \$930,000 |
|----------------|-----------------------|
| Property Type: | House                 |
| Land:          | 648 m2                |