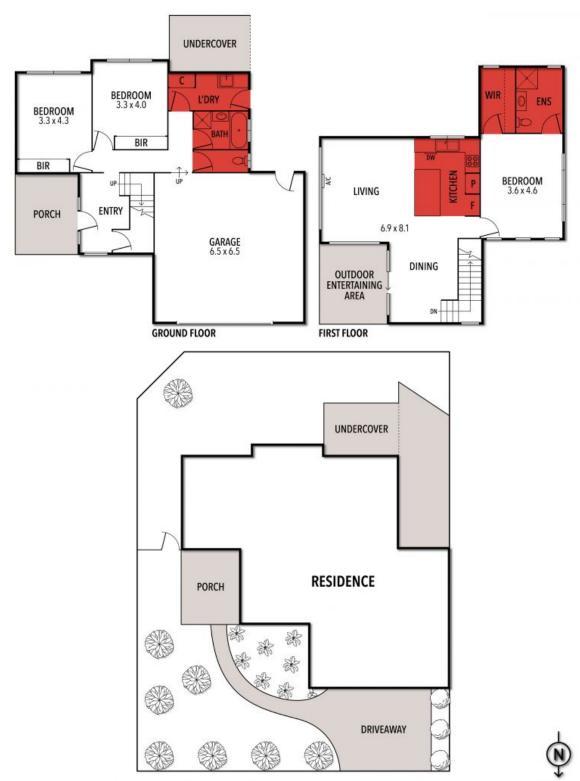

## 1/14 POMORA AVENUE, TORQUAY

THE ABOVE PLAN IS AN ARTIST'S IMPRESSION ONLY, IT INCLUDES ELEMENTS THAT ARE FOR DISPLAY PURPOSES ONLY AND MAY NOT BE TO SCALE. LANDSCAPING SHOWN IS INDICATIVE ONLY. DIMENSIONS ARE APPROXIMATE.