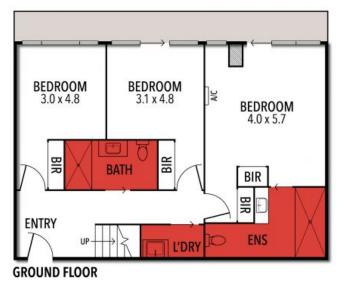

## 310/100 The Esplanade, Torquay

FIRST FLOOR

THE ABOVE PLAN IS AN ARTIST'S IMPRESSION ONLY, IT INCLUDES ELEMENTS THAT ARE FOR DISPLAY PURPOSES ONLY AND MAY NOT BE TO SCALE. LANDSCAPING SHOWN IS INDICATIVE ONLY. DIMENSIONS ARE APPROXIMATE.