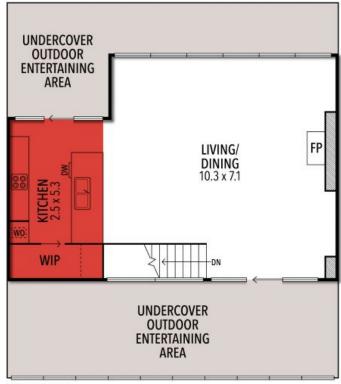

## 310/100 The Esplanade, Torquay

FIRST FLOOR

THE ABOVE PLAN IS AN ARTIST'S IMPRESSION ONLY, IT INCLUDES ELEMENTS THAT ARE FOR DISPLAY PURPOSES ONLY AND MAY NOT BE TO SCALE. LANDSCAPING SHOWN IS INDICATIVE ONLY. DIMENSIONS ARE APPROXIMATE.