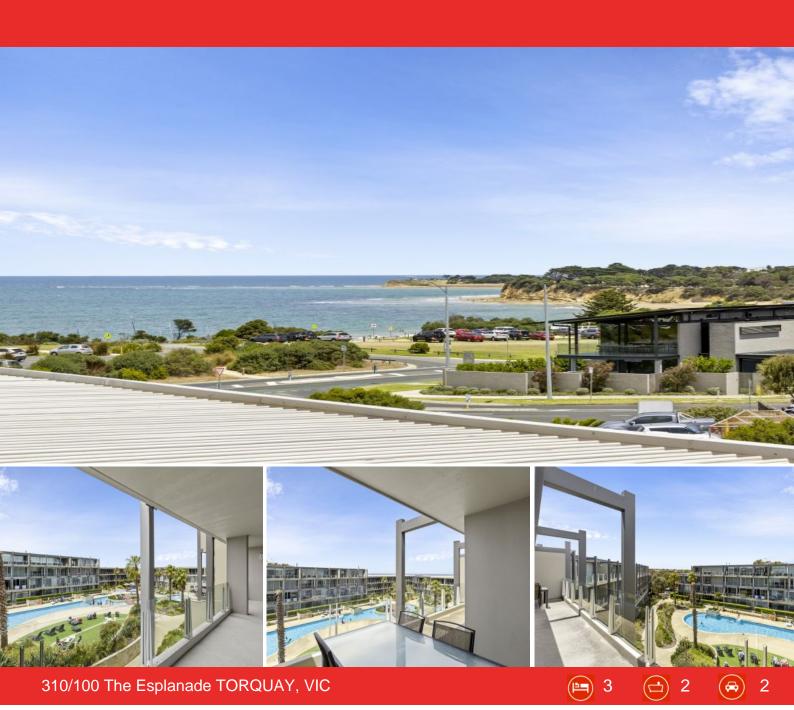

## Penthouse Living With Ocean Views

Enjoy as your luxury holiday home or permanent residence or even utilise the strong on-site holiday returns, whatever your decision the choice is yours with no restrictions.

Features and facilities of the resort include:

Spacious three bedroom apartment set over two storeys

Two secure undercover car parks

Kitchen has stone bench tops with gas hot plate and electric oven

Two generous balconies one facing North overlooking the pool with great ocean views and the other to the South looking towards Point Danger from the enclosed balcony

Contemporary bathroom plus ensuite to the main bedroom Spacious open plan lounge/dining/kitchen with fire feature Outdoor swimming pool/lagoon with spa
One indoor heated lap pool

Price: \$1,265,000 Property Type: Apartment