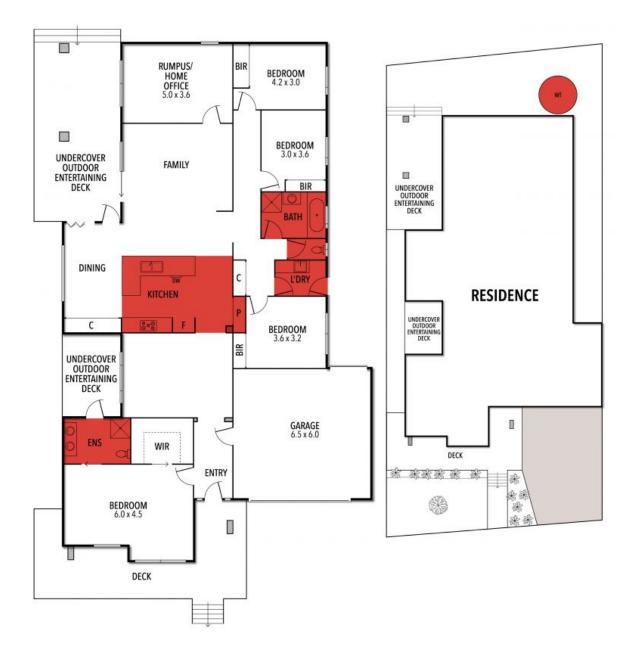

Other notable features include rear roller door access for the double garage, double blockout blinds throughout, downlights, feature pendant lighting in the kitchen, pot drawers an

| Price:         | \$1,140,000-\$1,190,000 |
|----------------|-------------------------|
| Property Type: | House                   |
| Land:          | 549 m2                  |

## Hayden Real EstateBen Smith

Samh@hayden.com.au

0423050825 bens@hayden.com.au

(N)

THE ABOVE PLAN IS AN ARTIST'S IMPRESSION ONLY, IT INCLUDES ELEMENTS THAT ARE FOR DISPLAY PURPOSES ONLY AND MAY NOT BE TO SCALE. LANDSCAPING SHOWN IS INDICATIVE ONLY. DIMENSIONS ARE APPROXIMATE.