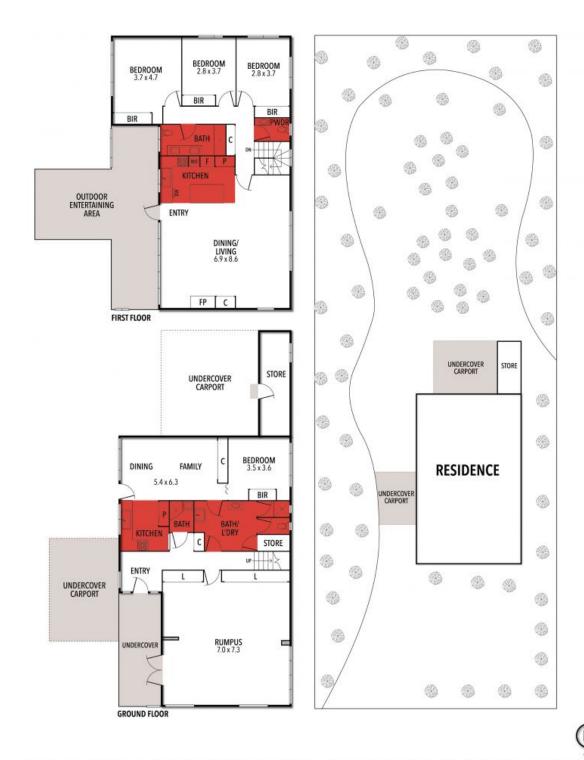

Price: Auction: Sat 19th Feb @ 11:00am

**Property Type:** House **Land:** 1394 m2

The updated light and bright kitchen includes a versatile island bench, electric cooktop, dishwasher and separate wall oven and enjoys views across the second storey and out to the deck and yard. Through French doors, a versatile alfresco entertaining deck features both under cover and sun lit areas to cater for all seasons. Three further large bedrooms each

## Bryan Hayden

0468427359

0417613250

darcyb@hayden.com.au

bryanh@hayden.com.au

THE ABOVE PLAN IS AN ARTIST'S IMPRESSION ONLY, IT INCLUDES ELEMENTS THAT ARE FOR DISPLAY PURPOSES ONLY AND MAY NOT BE TO SCALE. LANDSCAPING SHOWN IS INDICATIVE ONLY. DIMENSIONS ARE APPROXIMATE.