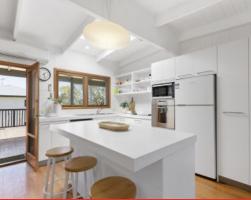

Price: Auction: Sat 19th Feb @ 11:00am

**Property Type:** House **Land:** 1394 m2

The updated light and bright kitchen includes a versatile island bench, electric cooktop, dishwasher and separate wall oven and enjoys views across the second storey and out to the deck and yard. Through French doors, a versatile alfresco entertaining deck features both under cover and sun lit areas to cater for all seasons. Three further large bedrooms each