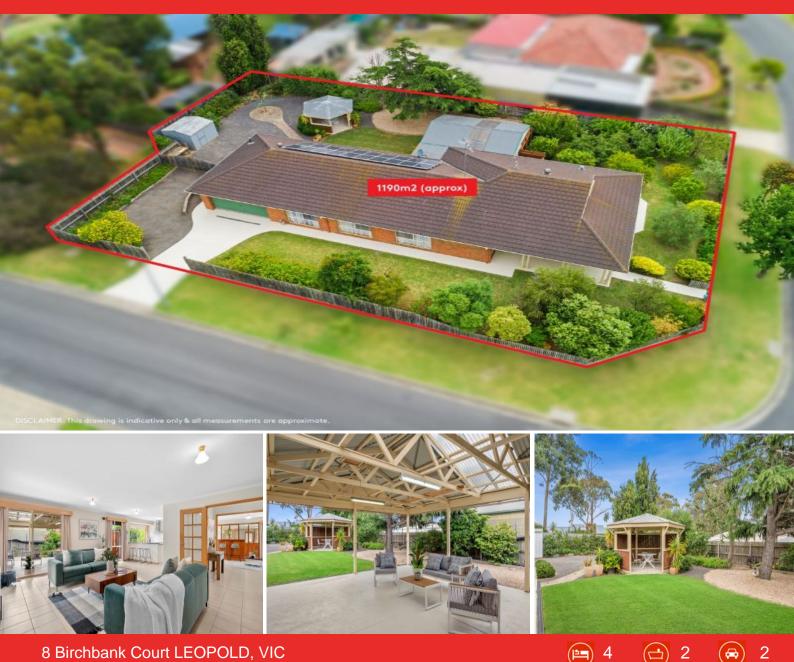

## Family Haven Overflowing With Features!

Have you been searching for the perfect place to raise a family? Occupying a corner allotment of approx. 1,194m2, this cherished one-owner home has something to delight everyone!

Boasting shade blinds, the huge outdoor entertaining area sets the scene for many memorable nights. Children will love playing on the lush lawn, while the gazebo entices you to relax under the shade. Home to over 15 fruit trees, the front yard creates your very own orchard where you can enjoy cherries, citrus, peaches and more! Rainbow Lorikeets are frequent visitors to this outdoor oasis. The herb garden and chilli plants promise to spice up you

| Price:         | \$920,000 - \$990,000 |
|----------------|-----------------------|
| Property Type: | House                 |
| Land:          | 1190.17 m2            |