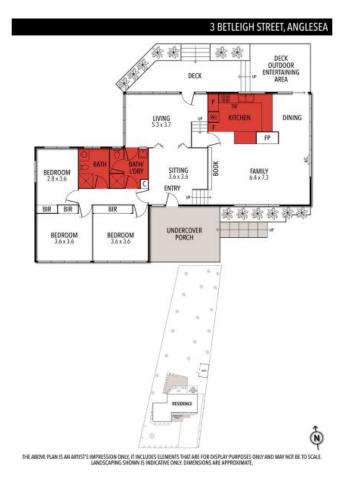

Price: Contact Agent Property Type: House Land: 1366 m2

Escape to an enviable lifestyle at 3 Betleigh St, perfectly positioned to make the most of coast living with everything right at your fingertips. Old world charm, a welcoming floorplan, with multiple living spaces and generous proportions, this one is ready now with opp