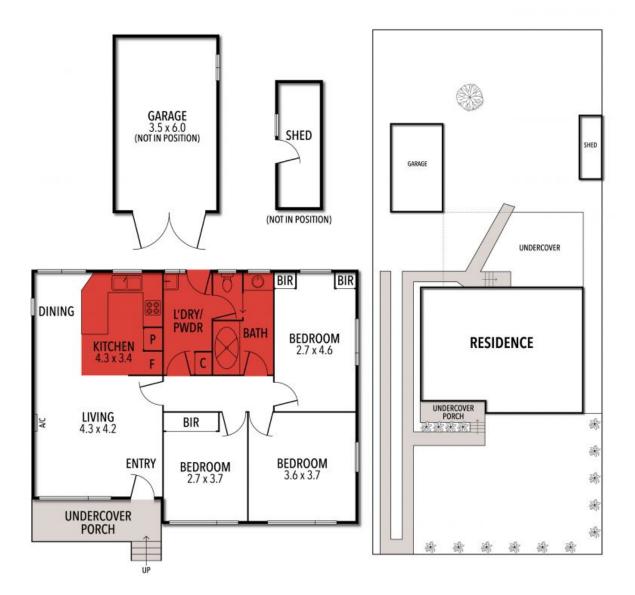

## 38 BUTTERWORTH CRESCENT, ANGLESEA

-N-

THE ABOVE PLAN IS AN ARTIST'S IMPRESSION ONLY, IT INCLUDES ELEMENTS THAT ARE FOR DISPLAY PURPOSES ONLY AND MAY NOT BE TO SCALE. LANDSCAPING SHOWN IS INDICATIVE ONLY. DIMENSIONS ARE APPROXIMATE.