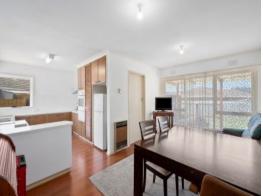

Floorboards grace the interiors, which invite buyers to update with their own personal touch. The lounge features a large picture window overlooking the front yard, while the open plan living/meals/kitchen zone creates a relaxed setting. The kitchen is well equipped with a dishwasher, wall oven, 900mm electric cooktop and 900mm rangehood.