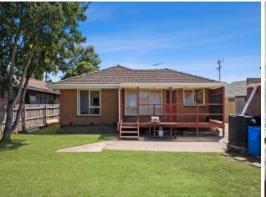

Floorboards grace the interiors, which invite buyers to update with their own personal touch. The lounge features a large picture window overlooking the front yard, while the open plan living/meals/kitchen zone creates a relaxed setting. The kitchen is well equipped with a dishwasher, wall oven, 900mm electric cooktop and 900mm rangehood.