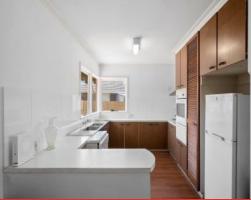

Floorboards grace the interiors, which invite buyers to update with their own personal touch. The lounge features a large picture window overlooking the front yard, while the open plan living/meals/kitchen zone creates a relaxed setting. The kitchen is well equipped with a dishwasher, wall oven, 900mm electric cooktop and 900mm rangehood.