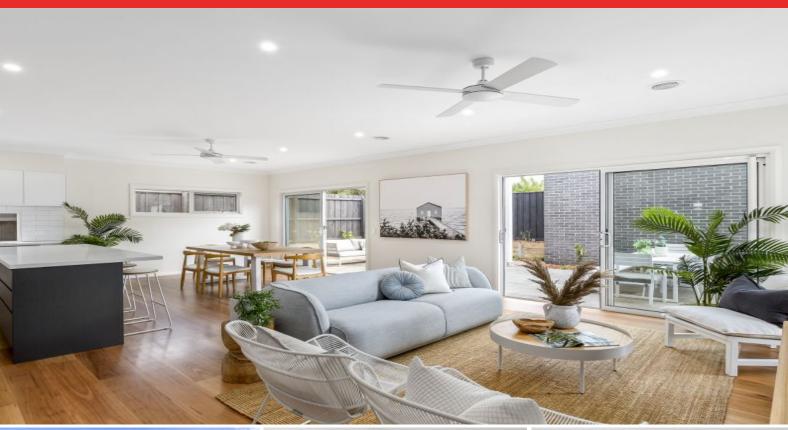

Low maintenance living for the downsizer, room to stretch out for a growing family or the dream holiday getaway, 5A Puebla St is overflowing with appeal? you'll be captivated from the moment you step inside.

Coastal inspired styling inside and out, this home oozes beachy vibes with beautiful black butt timber flooring and calming neutral tones. Three of the generous bedrooms have BIRs and large feature windows to capture an abundance of natural light. The master retreat includes a resort style ensuite with an over sized shower, twin vanities and luxury floor to ceiling tiling. The central family bathroom also has extensive tiling and luxury fittings. In addition, the sleep wing includes a clever study nook, perfect for homework, kids' gam