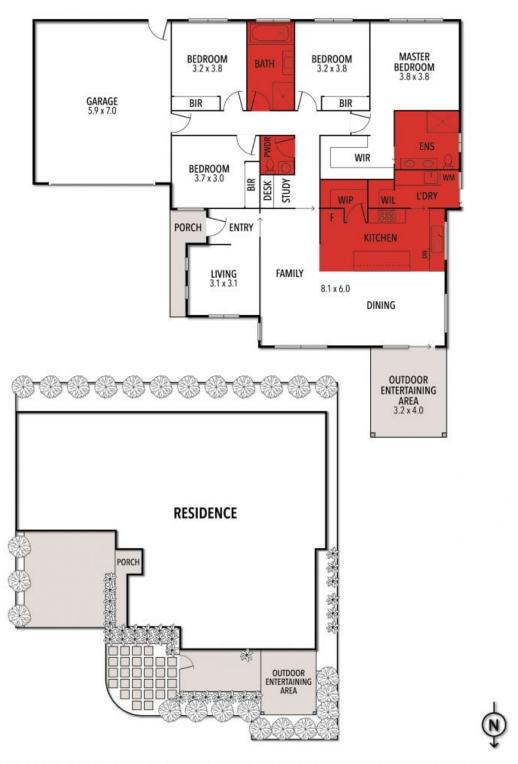

# **5A PUEBLA STREET, TORQUAY**

THE ABOVE PLAN IS AN ARTIST'S IMPRESSION ONLY, IT INCLUDES ELEMENTS THAT ARE FOR DISPLAY PURPOSES ONLY AND MAY NOT BE TO SCALE. LANDSCAPING SHOWN IS INDICATIVE ONLY. DIMENSIONS ARE APPROXIMATE.