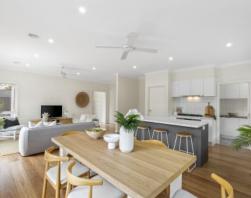

Low maintenance living for the downsizer, room to stretch out for a growing family or the dream holiday getaway, 5A Puebla St is overflowing with appeal? you'll be captivated from the moment you step inside.

Coastal inspired styling inside and out, this home oozes beachy vibes with beautiful black butt timber flooring and calming neutral tones. Three of the generous bedrooms have BIRs and large feature windows to capture an abundance of natural light. The master retreat includes a resort style ensuite with an over sized shower, twin vanities and luxury floor to ceiling tiling. The central family bathroom also has extensive tiling and luxury fittings. In addition, the sleep wing includes a clever study nook, perfect for homework, kids' gam