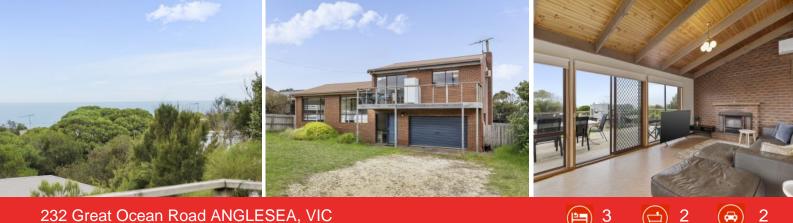

## 232 Great Ocean Road ANGLESEA, VIC

The existing residence is a substantial brick veneer home which is low maintenance and roomy, with three bedrooms, two bathrooms and an ocean vista from the open plan kitchen/living/dining upstairs.

The vacant lot is level with easy site access and provides the perfect blank canvas ready and waiting for its promise to be realised.