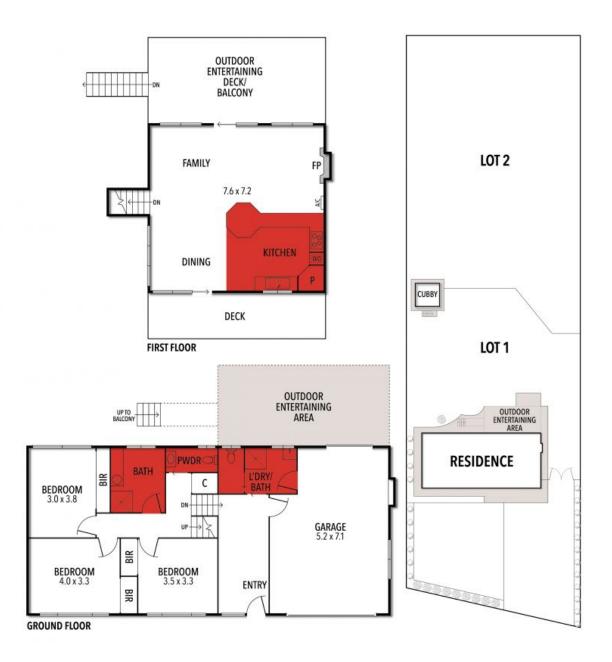

#### **Twice The Potential**

Perfectly positioned beach side of the Great Ocean Road, this generous 1735 sqm Point Roadknight property is one of the last of its kind with a huge amount of potential. Boasting an approved planning permit to subdivide into two 800sqm lots, which allows you to retain the existing home and have a block of land at the rear, being just a 2-minute walk to the beach and with blue water views there is a lot of upside here.

The existing residence is a substantial brick veneer home which is low maintenance and roomy, with three bedrooms, two bathrooms and an ocean vista from the open plan kitchen/living/dining upstairs.

The vacant lot is level with easy site access and provides the perfect blank canvas ready and waiting for its promise to be realised.

## 232 GREAT OCEAN ROAD, ANGLESEA

N

THE ABOVE PLAN IS AN ARTIST'S IMPRESSION ONLY, IT INCLUDES ELEMENTS THAT ARE FOR DISPLAY PURPOSES ONLY AND MAY NOT BE TO SCALE. LANDSCAPING SHOWN IS INDICATIVE ONLY. DIMENSIONS ARE APPROXIMATE.