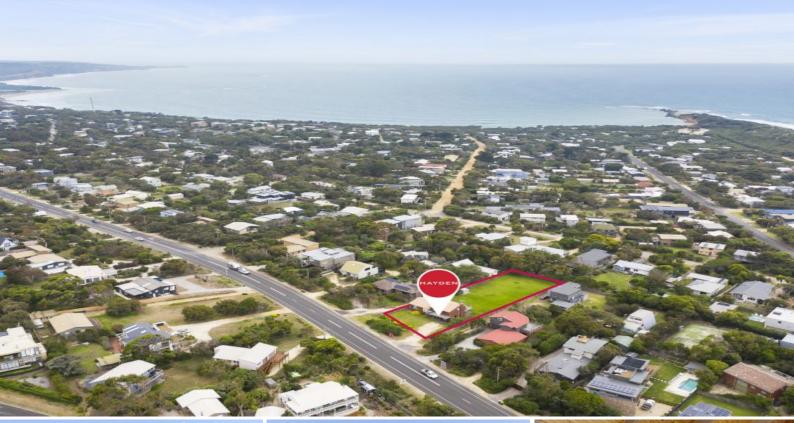

#### **Twice The Potential**

Perfectly positioned beach side of the Great Ocean Road, this generous 1735 sqm Point Roadknight property is one of the last of its kind with a huge amount of potential. Boasting an approved planning permit to subdivide into two 800sqm lots, which allows you to retain the existing home and have a block of land at the rear, being just a 2-minute walk to the beach and with blue water views there is a lot of upside here.

232 Great Ocean Road

ANGLESEA, VIC