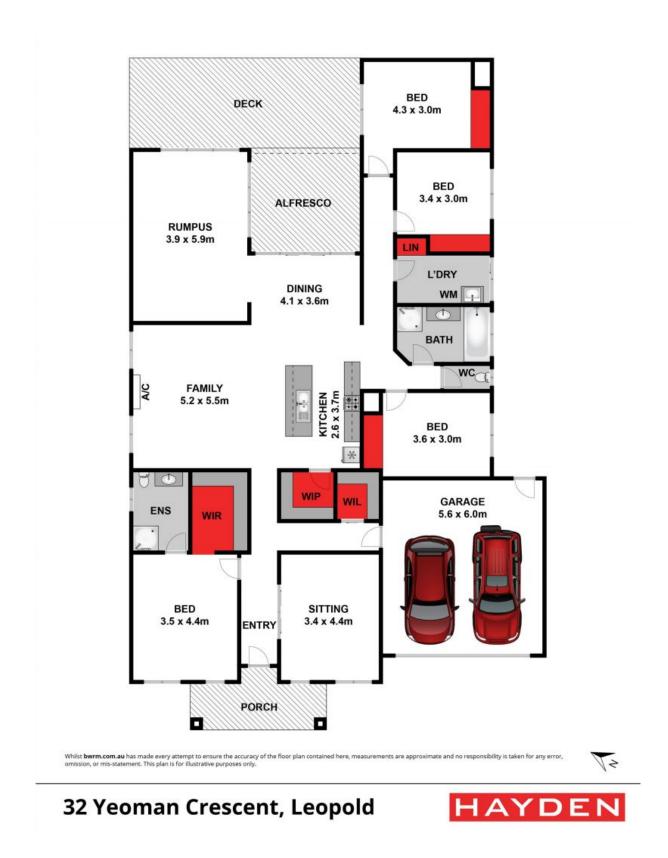

## Your Dream Lifestyle Starts Here?

This superb residence creates a spacious haven for the whole family to enjoy!

The main bedroom creates a private retreat for parents with a walk-in robe and en suite. Three additional bedrooms with built-in robes are tucked away in a separate wing, close to the main bathroom and separate toilet. The laundry and walk-in linen press complete the flexible layout. You'll be in the utmost comfort thanks to ducted heating, evaporative cooling and a split-system air conditioner.

When it comes to outdoor living options, this home is an absolute treat. Whether you want to soak up the sunshine or relax under the shade of the retractable awning, the alfresco deck will effortlessly accommodate. You'll love that caf? blinds enclose a section of the deck for the cooler months. Children have plenty of room to run and play in the spacious ba