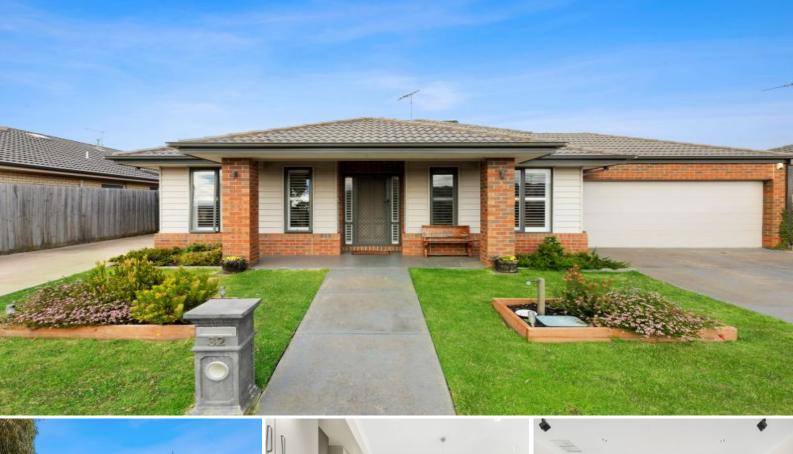

## 32 Yeoman Crescent LEOPOLD, VIC

## Your Dream Lifestyle Starts Here?

This superb residence creates a spacious haven for the whole family to enjoy!

The main bedroom creates a private retreat for parents with a walk-in robe and en suite. Three additional bedrooms with built-in robes are tucked away in a separate wing, close to the main bathroom and separate toilet. The laundry and walk-in linen press complete the flexible layout. You'll be in the utmost comfort thanks to ducted heating, evaporative cooling and a split-system air conditioner.

When it comes to outdoor living options, this home is an absolute treat. Whether you want to soak up the sunshine or relax under the shade of the retractable awning, the alfresco deck will effortlessly accommodate. You'll love that caf? blinds enclose a section of the deck for the cooler months. Children have plenty of room to run and play in the spacious ba