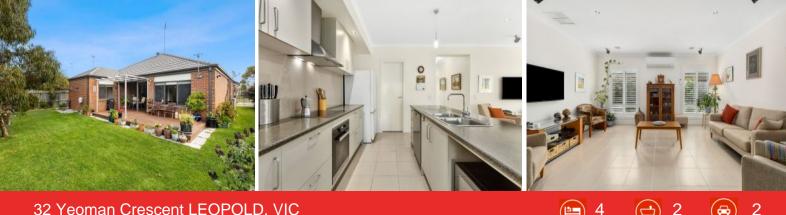

## 32 Yeoman Crescent LEOPOLD, VIC

## Your Dream Lifestyle Starts Here?

This superb residence creates a spacious haven for the whole family to enjoy!

The main bedroom creates a private retreat for parents with a walk-in robe and en suite. Three additional bedrooms with built-in robes are tucked away in a separate wing, close to the main bathroom and separate toilet. The laundry and walk-in linen press complete the flexible layout. You'll be in the utmost comfort thanks to ducted heating, evaporative cooling and a split-system air conditioner.

When it comes to outdoor living options, this home is an absolute treat. Whether you want to soak up the sunshine or relax under the shade of the retractable awning, the alfresco deck will effortlessly accommodate. You'll love that caf? blinds enclose a section of the deck for the cooler months. Children have plenty of room to run and play in the spacious ba