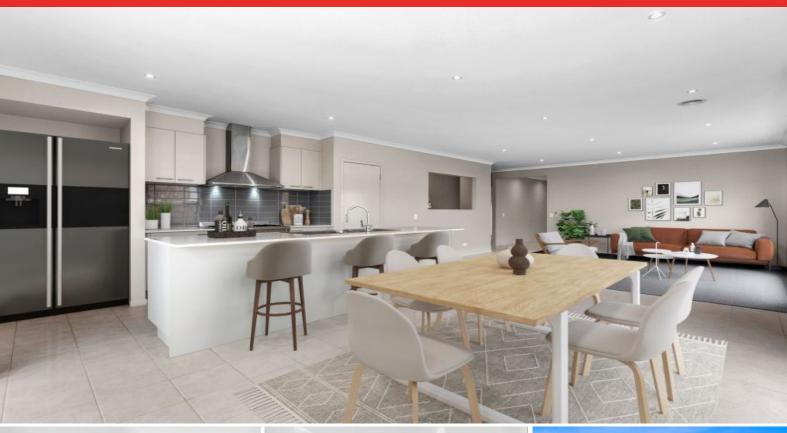

## The Perfect First Home or Downsizer!

Here's your chance to embrace the carefree lifestyle you've been craving in Leopold!

Featuring brand new carpet, the interiors leave you nothing to do except move in and enjoy. The lounge entices you to kick back and relax, while the open plan living/dining/kitchen zone creates the lively hub of the home. The kitchen showcases stone benchtops, a built-in pantry and stainless steel appliances (dishwasher and 900mm oven/gas cooktop).