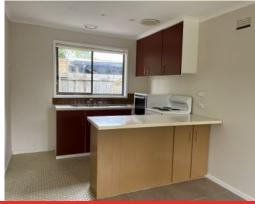

## Neat & Cosy Unit In Belmont!

This neat and cosy unit located in Belmont is within an easy drive to Belmont, Geelong and surrounding suburbs. Featuring an open plan living, dining and kitchen with electric cooking facilities. Two bedrooms with built in robes, bathroom with vanity, shower and bath, separate toilet and laundry. Split system heating and cooling for year round comfort. Single car garage and rear court yard.