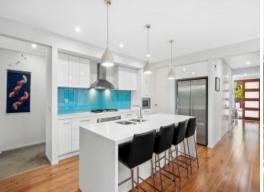

## The Height Of Fine Family Living!

If style and quality are paramount in your next home, look no further than this stunning family residence!

The kitchen is a dream come true with stone waterfall benchtops, a large walk-in pantry and ILVE stainless steel appliances (dishwasher, built-in microwave, 900mm cooking appliances). Pendant lights make a chic statement above both the breakfast bar and dining area.