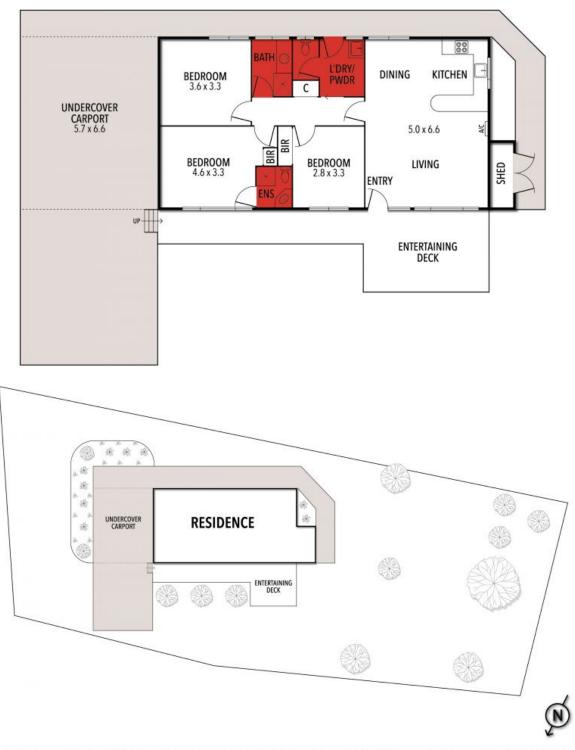

## **2 HEATHER COURT, ANGLESEA**

THE ABOVE PLAN IS AN ARTIST'S IMPRESSION ONLY, IT INCLUDES ELEMENTS THAT ARE FOR DISPLAY PURPOSES ONLY AND MAY NOT BE TO SCALE. LANDSCAPING SHOWN IS INDICATIVE ONLY. DIMENSIONS ARE APPROXIMATE.