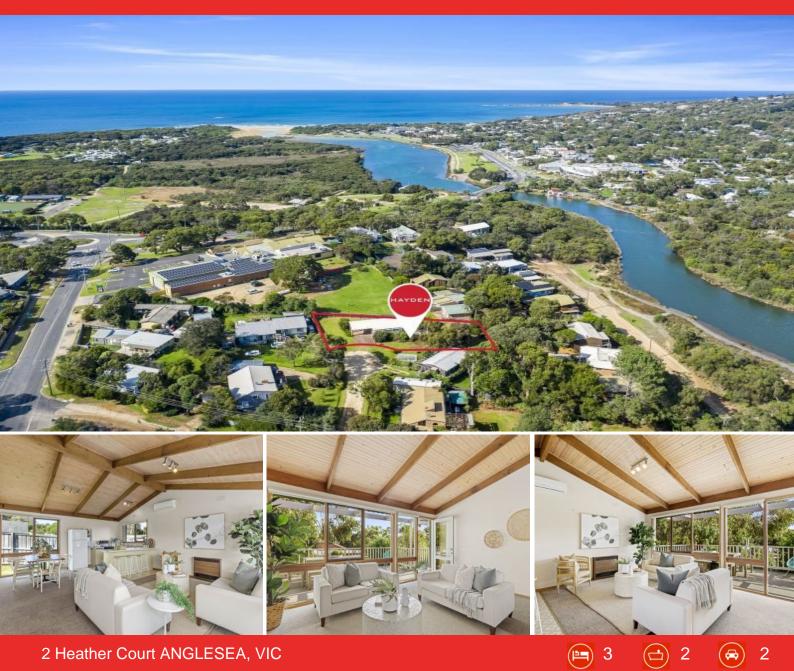

## Central Location With Development Opportunity

Tucked just behind the main streets of Anglesea, Heather Court is a sunny oasis set among leafy gums and old school grassy lawns. Only 200m to the Anglesea River, a short stroll to the shopping and dining precinct and easy access to the beach, this home is sure to catch the eye of the holiday seeker and investor alike.

Neat as a pin and ready to move straight in, you'll find a light filled living hub, with garden views from all aspects and 3 bedrooms, 2 with built-in storage. The master suite also has an ensuite, making this lovingly presented home ideal for the holiday rental.

Solid bones, a prime location and a block that feels like it goes on forever, 2 Heather Court will impress and get the creative ideas flowing. Don't let this one slip by, opportuni

| Price:         | Contact Agent |
|----------------|---------------|
| Property Type: | House         |
| Land:          | 934 m2        |

2 Heather Court

ANGLESEA, VIC