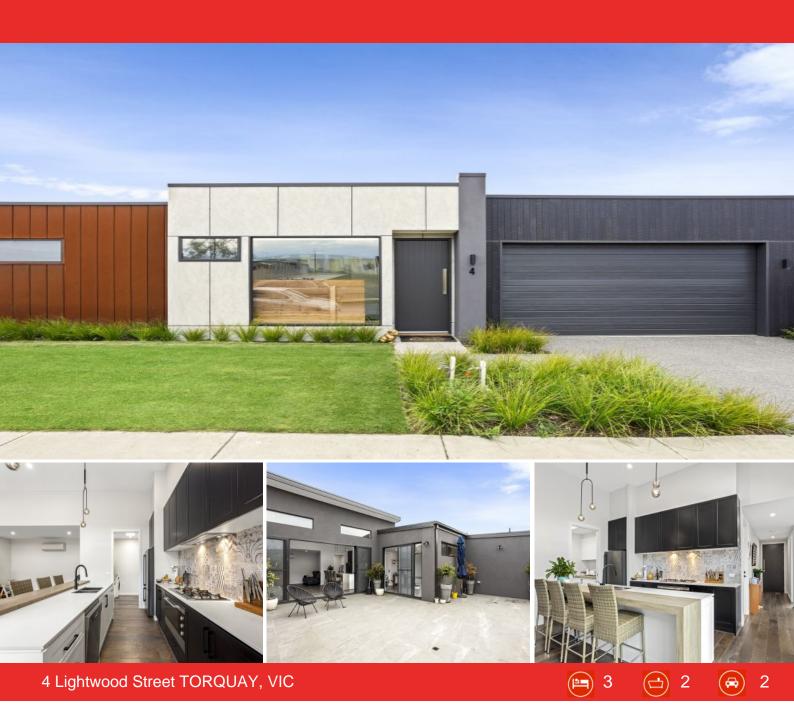

## Coastal Contemporary In A Handy Location

Welcome home to light filled living, contemporary styling and a convenient location. This almost new home makes the most of its sunny aspect and delivers effortless liveability. Pitched ceilings in the open plan living zone add spacious volume and high windows to flood the space with natural light. The sleek kitchen, with monochromatic detailing and a stylish feature splash back, not only looks great but is super functional with extensive storage and a butler's pantry.

**Price:** \$1,000,000 - \$1,100,000

**Property Type:** House **Land:** 400 m2