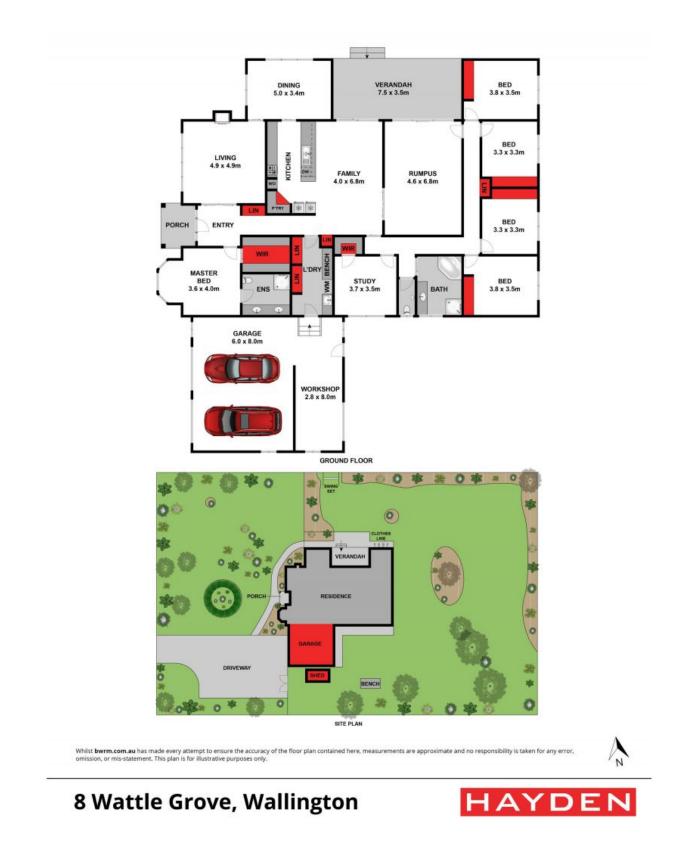

## Your Dream Family Home Awaits?

Spectacular family living is a dream in this one-of-a-kind home set in the private Moorfield Estate conveniently located in Wallington. Located in a peaceful court with lush native gardens, this generous 4041 sqm (approx.) property exudes space and calm offering multiple living areas, thoughtful features and a strong sense of connection to the leafy surrounds.

Throughout this magnificent home, delightful federation touches add a homely charm including stained glass windows, cornices and window furnishings. Comfort year round is assured with ducted gas heating and split system heating/cooling and sustainability has been considered with a handy 5kw solar system. In your spare time, enjoy a hit of tennis at the private court and clubhouse located within the estate or explore the parkland surrounding the property. A short stroll will take you to popular Van Loons Nursery and Cafe or advance a little further to explore the seaside towns of the Bellarine for cafes, restaurants, retail