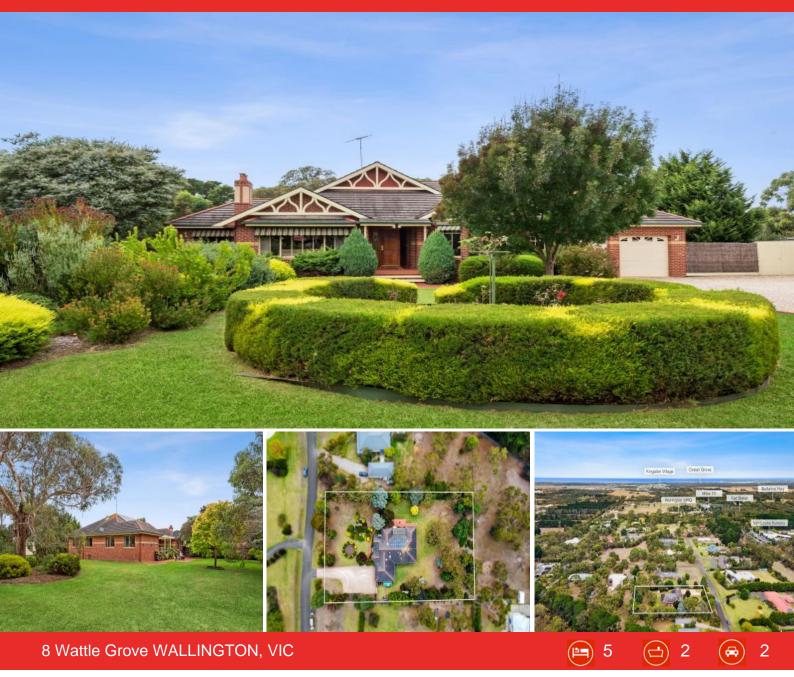

## Your Dream Family Home Awaits?

Spectacular family living is a dream in this one-of-a-kind home set in the private Moorfield Estate conveniently located in Wallington. Located in a peaceful court with lush native gardens, this generous 4041 sqm (approx.) property exudes space and calm offering multiple living areas, thoughtful features and a strong sense of connection to the leafy surrounds.

Throughout this magnificent home, delightful federation touches add a homely charm including stained glass windows, cornices and window furnishings. Comfort year round is assured with ducted gas heating and split system heating/cooling and sustainability has been considered with a handy 5kw solar system. In your spare time, enjoy a hit of tennis at the private court and clubhouse located within the estate or explore the parkland surrounding the property. A short stroll will take you to popular Van Loons Nursery and Cafe or advance a little further to explore the seaside towns of the Bellarine for cafes, restaurants, retail