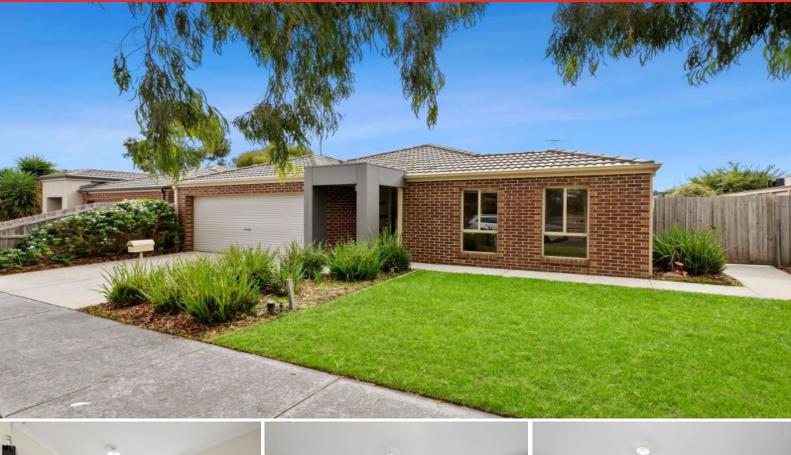

## Carefree Living Overlooking The Park!

Overlooking the local parkland, this home presents an irresistible choice for first homebuyers, young families and downsizers alike!

The new carpet enhances the spotless interiors, inviting you to move straight in and instantly enjoy. Morning light sweeps through the open plan living/dining/kitchen zone, which opens onto the sheltered alfresco area for relaxed family living. The kitchen takes care of all your cooking needs with a built-in pantry and stainless steel appliances (dishwasher, oven, gas cooktop, rangehood).

The open parkland features a playground and direct access to the Bellarine Rail Trail, making this an ideal choice for those who love to venture outdoors. Public transport and the Leopold Sportsmans Club are a short stroll away, while the delights of Gateway Plaza are w