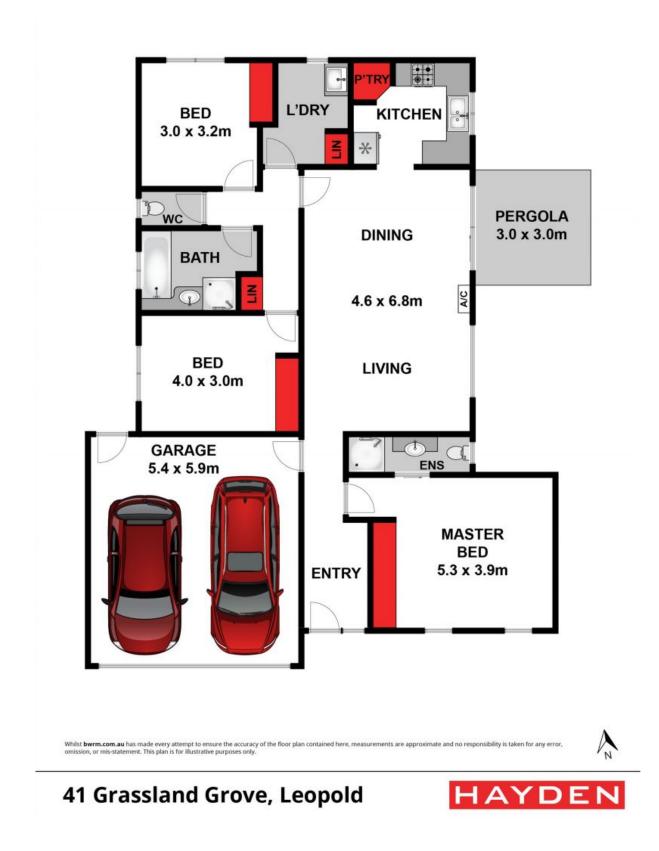

## Carefree Living Overlooking The Park!

Overlooking the local parkland, this home presents an irresistible choice for first homebuyers, young families and downsizers alike!

The new carpet enhances the spotless interiors, inviting you to move straight in and instantly enjoy. Morning light sweeps through the open plan living/dining/kitchen zone, which opens onto the sheltered alfresco area for relaxed family living. The kitchen takes care of all your cooking needs with a built-in pantry and stainless steel appliances (dishwasher, oven, gas cooktop, rangehood).

| Price:         | \$590,000 - \$645,000 |
|----------------|-----------------------|
| Property Type: | House                 |
| Land:          | 400 m2                |