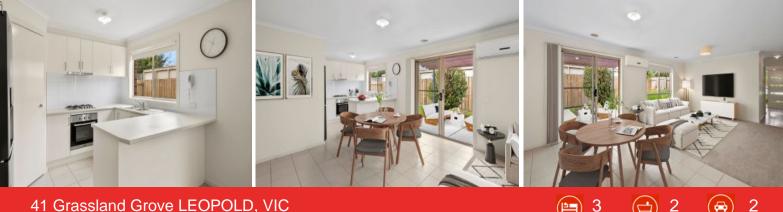

## Carefree Living Overlooking The Park!

Overlooking the local parkland, this home presents an irresistible choice for first homebuyers, young families and downsizers alike!

The new carpet enhances the spotless interiors, inviting you to move straight in and instantly enjoy. Morning light sweeps through the open plan living/dining/kitchen zone, which opens onto the sheltered alfresco area for relaxed family living. The kitchen takes care of all your cooking needs with a built-in pantry and stainless steel appliances (dishwasher, oven, gas cooktop, rangehood).