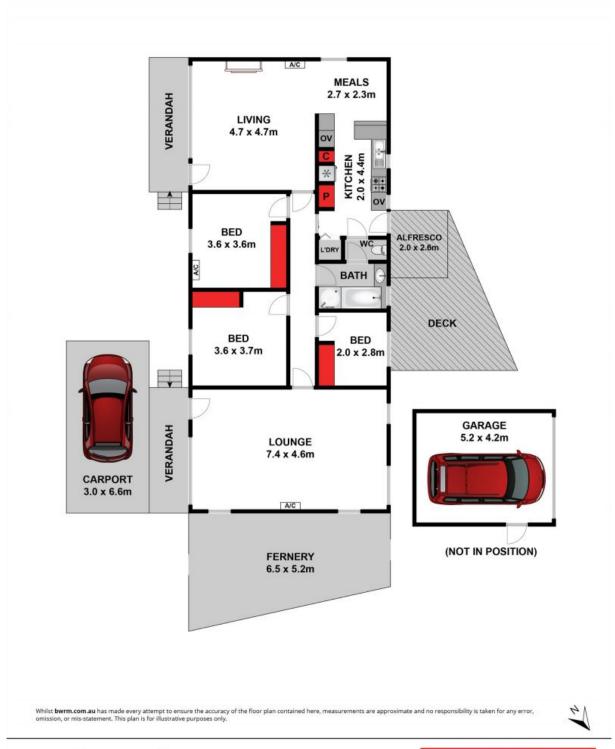

This superb property exudes a sense of calm and ease with elevation and character-filled windows generating a feeling of connection with the lush outdoors. The cosy living room at the front of the home boasts a stunning gas-log fireplace and timber floors flowing through to the kitchen/dining space with feature skylight creating a relaxed and light-filled space. The functional kitchen offers a gas cooker, ample bench space and plentiful storage sure to please the cook of the house, while a central hallway leads to the bedrooms all wit