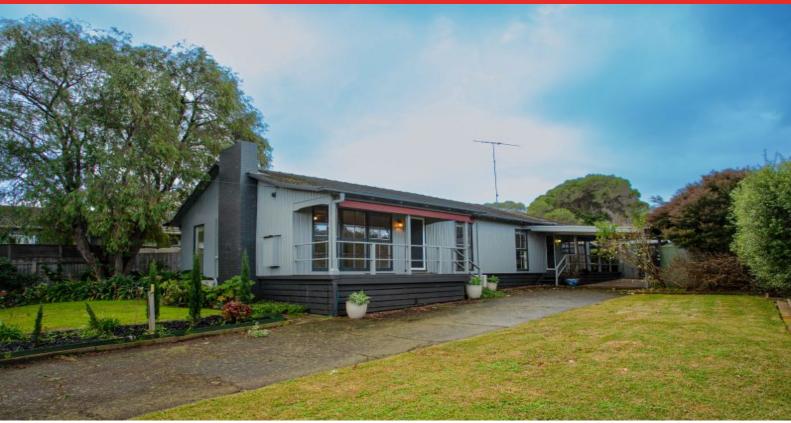

## 13 Elva Road OCEAN GROVE, VIC

3

## PRICED TO SELL! DON'T MISS OUT ..

Offering beachside character, dual living spaces and a rear entertaining deck amongst leafy surrounds, this three bedroom home expertly located in old Ocean Grove is sure to impress. Set on a generous 701 sqm (approx.) allotment with abundant space around the footprint of the home, the astute buyer may wish to engage an architect and build their dream home (STCA) or enjoy this delightful property in its originality as a bright and airy permanent home or family holiday house?the opportunities are endless!

This superb property exudes a sense of calm and ease with elevation and character-filled windows generating a feeling of connection with the lush outdoors. The cosy living room at the front of the home boasts a stunning gas-log fireplace and timber floors flowing through to the kitchen/dining space with feature skylight creating a relaxed and light-filled space. The functional kitchen offers a gas cooker, ample bench space and plentiful storage sure to please the cook of the house, while a central hallway leads to the bedrooms all wit