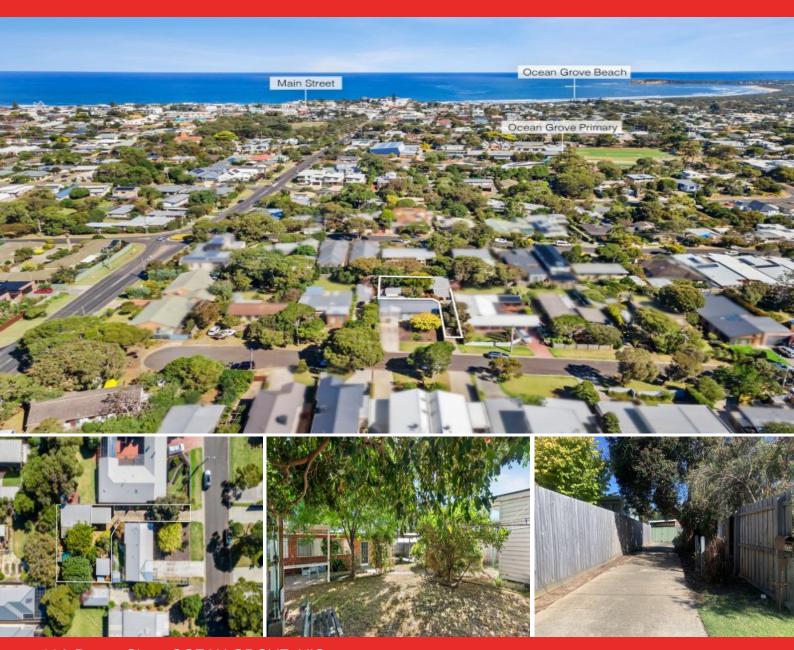

## A True Hidden Gem!

Nestled on a leafy cul-de-sac and set back from the street, this coveted land opportunity in an idyllic part of old Ocean Grove is not to be missed. It's no wonder properties in this area are so tightly held, with tree-lined streets and easy access to the town's main attractions, there is so much to love about this rare parcel of land. Measuring 460 sqm (approx.) and with privacy paramount, this allotment offers exciting potential for the astute buyer.

Locations don't come much better than this! Raven Close is one of the town's hidden gems, largely undiscovered by locals and visitors alike. This quiet court offers elevation, privacy and tranquility while still being close to all of the action. A short stroll will land you at the picturesque Blue Waters Lake and Barwon River or wander towards the bustling town centre with a thriving cafe and restaurant scene and all of your retail needs. This incredible location is minutes from the beach and zoned to the popular Ocean Grove Primary S

22A Raven Close, Ocean Grove