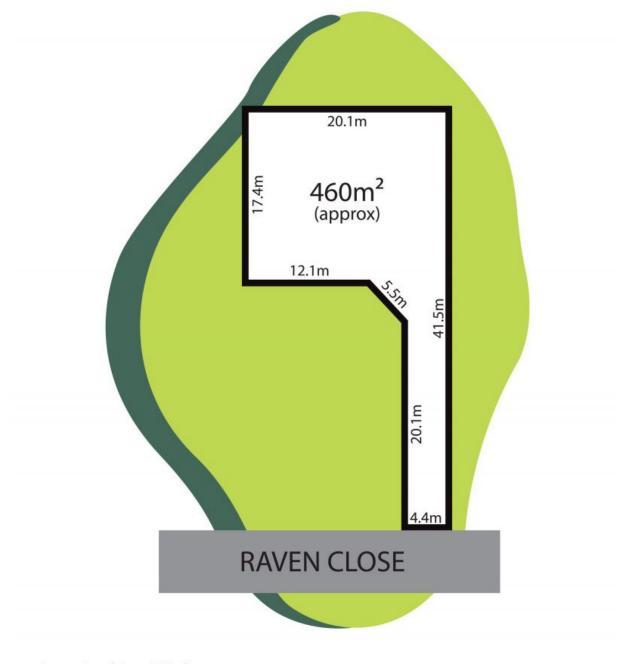

## A True Hidden Gem!

Nestled on a leafy cul-de-sac and set back from the street, this coveted land opportunity in an idyllic part of old Ocean Grove is not to be missed. It's no wonder properties in this area are so tightly held, with tree-lined streets and easy access to the town's main attractions, there is so much to love about this rare parcel of land. Measuring 460 sqm (approx.) and with privacy paramount, this allotment offers exciting potential for the astute buyer.

Price: \$695,000 Property Type: Land Land: 460 m2

## **Penny Dawson**

0448510200

penny@haydenoceangrove.com.

Approx Land Area 460m<sup>2</sup>

Whits bwrm.com.au has made every attempt to ensure the accuracy of the floor plan contained here, measurements are approximate and no responsibility is taken for any error, omission, or mis-statement. This plan is for illustrative purposes only.