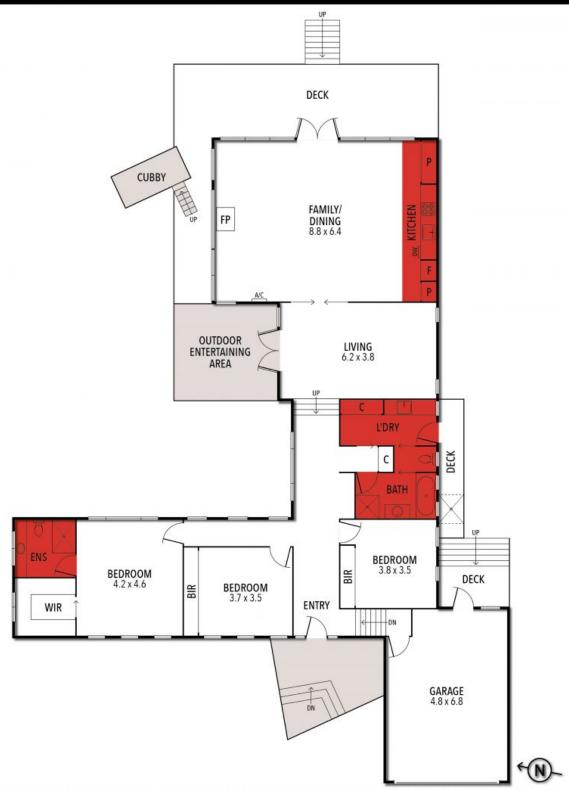

## 9A MCMAHON AVENUE, ANGLESEA

THE ABOVE PLAN IS AN ARTIST'S IMPRESSION ONLY, IT INCLUDES ELEMENTS THAT ARE FOR DISPLAY PURPOSES ONLY AND MAY NOT BE TO SCALE.

LANDSCAPING SHOWN IS INDICATIVE ONLY. DIMENSIONS ARE APPROXIMATE.