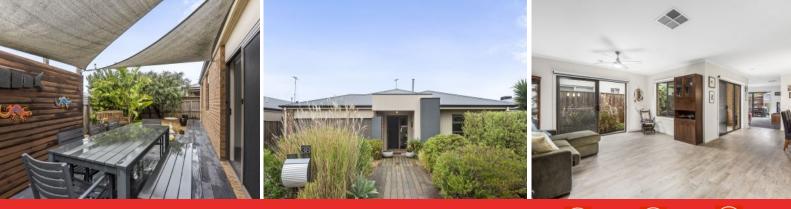

The central kitchen has sweeping views across the living, meals and undercover north-facing alfresco area, so the chef will always feel a part of the action! And they will be at home in this gourmet space, with large island bench, 900mm upright cooker, spacious walk-in-pantry, easy access to the laundry and loads of storage space. Another living space off the meals area provides more options for busy families to stretch out but still feel connected to the hub of the home. A cleverly designed sleep wing for the 3 additional bedrooms an