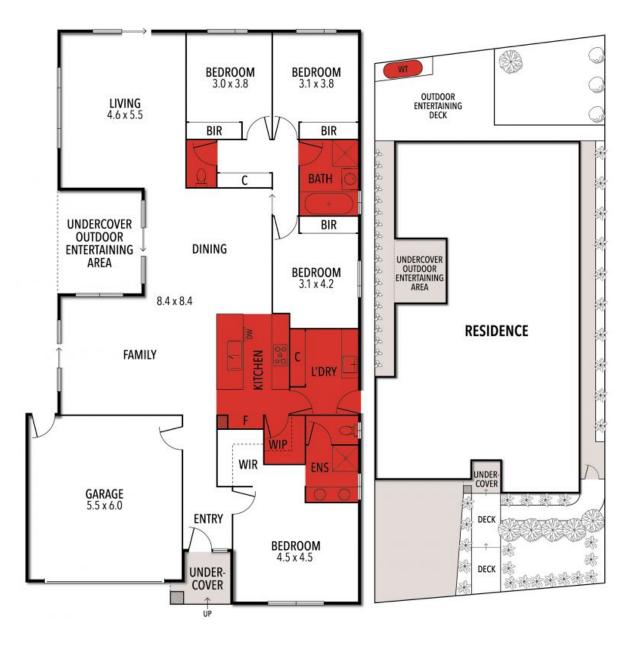

## **38 OFFSHORE DRIVE, TORQUAY**

(N)

THE ABOVE PLAN IS AN ARTIST'S IMPRESSION ONLY, IT INCLUDES ELEMENTS THAT ARE FOR DISPLAY PURPOSES ONLY AND MAY NOT BE TO SCALE. LANDSCAPING SHOWN IS INDICATIVE ONLY. DIMENSIONS ARE APPROXIMATE.