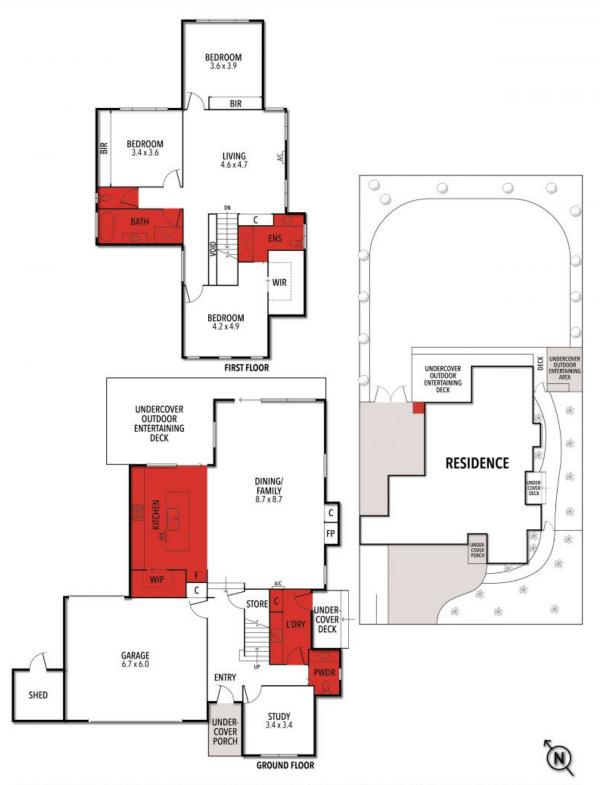

## 9 HILLCREST ROAD, ANGLESEA

THE ABOVE PLAN IS AN ARTIST'S IMPRESSION ONLY, IT INCLUDES ELEMENTS THAT ARE FOR DISPLAY PURPOSES ONLY AND MAY NOT BE TO SCALE. LANDSCAPING SHOWN IS INDICATIVE ONLY. DIMENSIONS ARE APPROXIMATE.