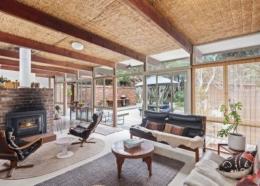

# Magical Moonahs

This much loved mid century family beach house is being offered for the first time in over 60 years. Nestled effortlessly on the block, the house is set amongst a coastal garden of signature Moonah trees.

Built in 1960, this is a classic piece of Australian architecture.

In addition to the house is a two room shack? perfect for extra guests, or a separate office/workspace, really extending the potential for this property.