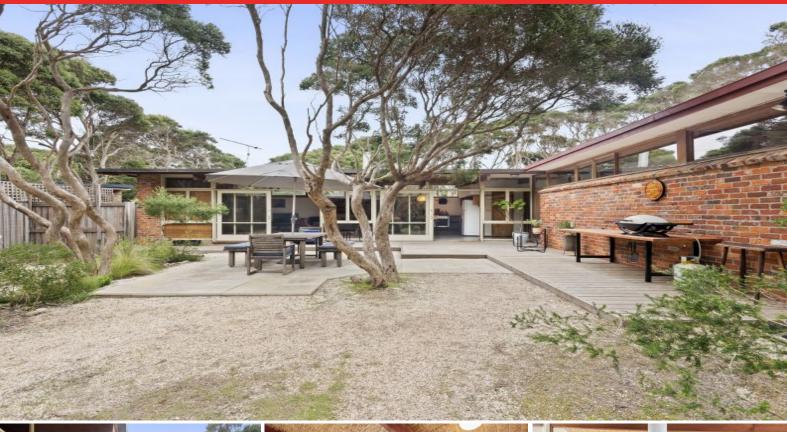

# Magical Moonahs

This much loved mid century family beach house is being offered for the first time in over 60 years. Nestled effortlessly on the block, the house is set amongst a coastal garden of signature Moonah trees.

Built in 1960, this is a classic piece of Australian architecture.

In addition to the house is a two room shack? perfect for extra guests, or a separate office/workspace, really extending the potential for this property.

Via the back gate take a stroll down the local path, where it is just a minutes walk to the family friendly Point Roadknight Beach...explore the point and continue to walk around to the vast ocean beach.