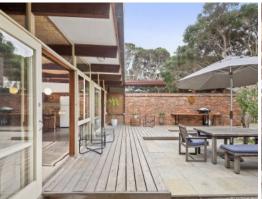

# Magical Moonahs

This much loved mid century family beach house is being offered for the first time in over 60 years. Nestled effortlessly on the block, the house is set amongst a coastal garden of signature Moonah trees.

Built in 1960, this is a classic piece of Australian architecture.

In addition to the house is a two room shack? perfect for extra guests, or a separate office/workspace, really extending the potential for this property.