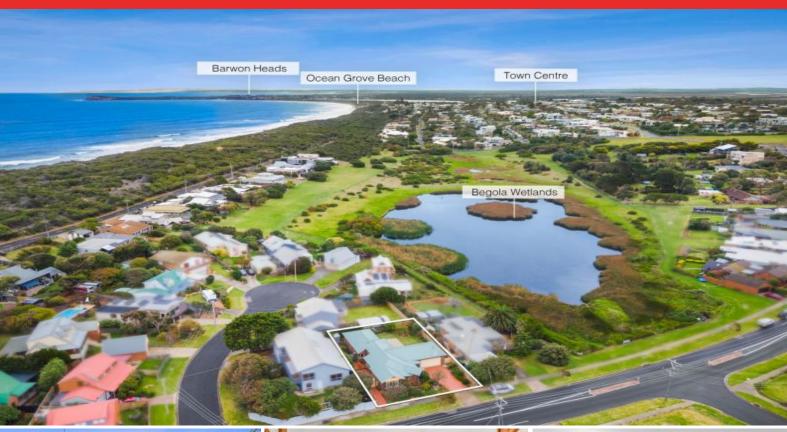

## Between the Beach and the Wetlands

Just minutes from Ocean Grove's famous beachfront, this charming three bedroom home offers the chance to live the quintessential coastal lifestyle. Whether it's morning walks along the beach, exploring the adjacent Begola Wetlands or proximity to local schools, shops and cafes spend more time living the life and less in the car. It features three generously sized bedrooms, two living areas, RCACs, DLUG, large north-facing backyard and covered outdoor entertaining.