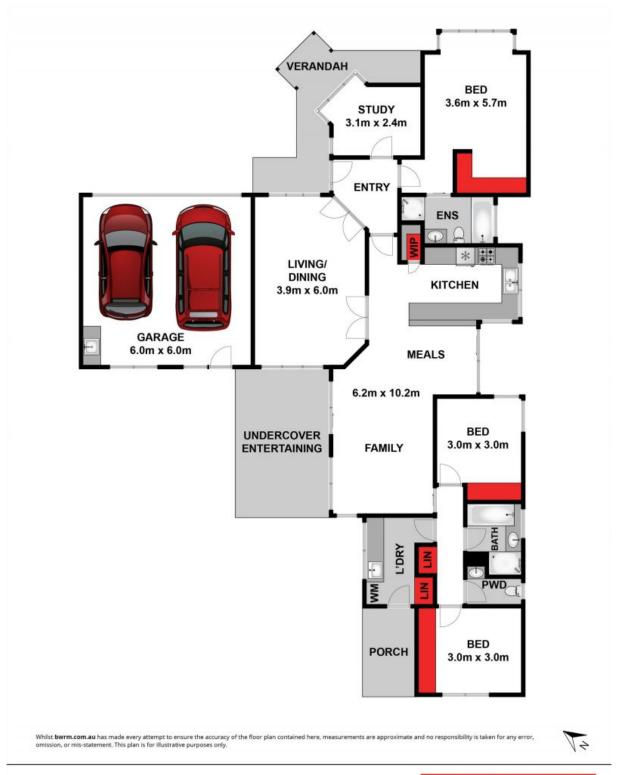

## Between the Beach and the Wetlands

Just minutes from Ocean Grove's famous beachfront, this charming three bedroom home offers the chance to live the quintessential coastal lifestyle. Whether it's morning walks along the beach, exploring the adjacent Begola Wetlands or proximity to local schools, shops and cafes spend more time living the life and less in the car. It features three generously sized bedrooms, two living areas, RCACs, DLUG, large north-facing backyard and covered outdoor entertaining.