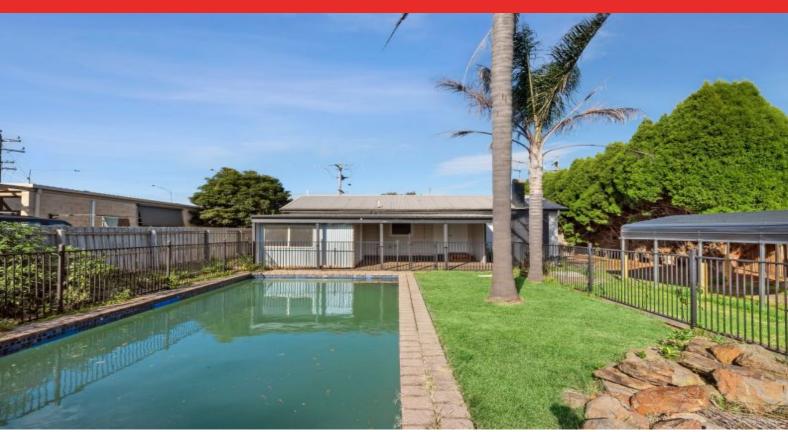

Two well-sized bedrooms both enjoy plenty of natural light and plush carpet flooring whilst a beautifully updated family bathroom sits adjacent. A hallway linen cupboard offers convenient added storage space and the laundry has a full sized trough and access to a second toilet. A covered entertaining area at the rear of the house overlooks the substantial inground pool and a rumpus/office space enjoys direct access to outside. With the house situ

**Price:** \$650,000-\$700,000

**Property Type:** House **Land:** 908 m2