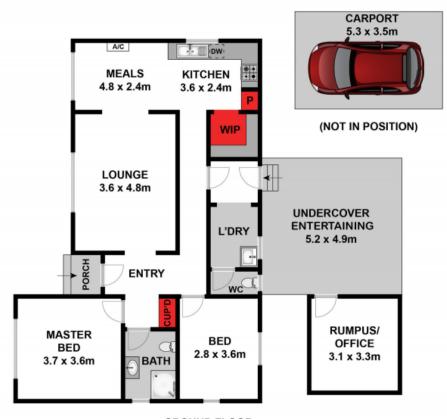

## Fabulous Holiday or Retirement LOCATION LOCATION!

Call to arrange a Private inspection:

The front garden is private and leafy, with a covered entryway opening onto a central hall. With new plush carpet throughout and crisply finished white walls, the interior is calm and modern. A main living space, with plenty of light and views to the greenery outside, flows through to the kitchen/dining. Stainless steel appliances, gas cooking and plenty of storage above and below make the as-new kitchen stylish and functional.

Two well-sized bedrooms both enjoy plenty of natural light and plush carpet flooring whilst a beautifully updated family bathroom sits adjacent. A hallway linen cupboard offers convenient added storage space and the laundry has a full sized trough and access to a second toilet. A covered entertaining area at the rear of the house overlooks the substantial inground pool and a rumpus/office space enjoys direct access to outside. With the house situ