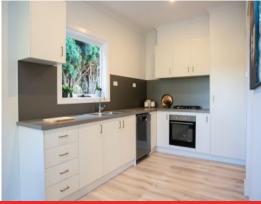

## Fabulous Holiday or Retirement LOCATION LOCATION!

Call to arrange a Private inspection:

The front garden is private and leafy, with a covered entryway opening onto a central hall. With new plush carpet throughout and crisply finished white walls, the interior is calm and modern. A main living space, with plenty of light and views to the greenery outside, flows through to the kitchen/dining. Stainless steel appliances, gas cooking and plenty of storage above and below make the as-new kitchen stylish and functional.