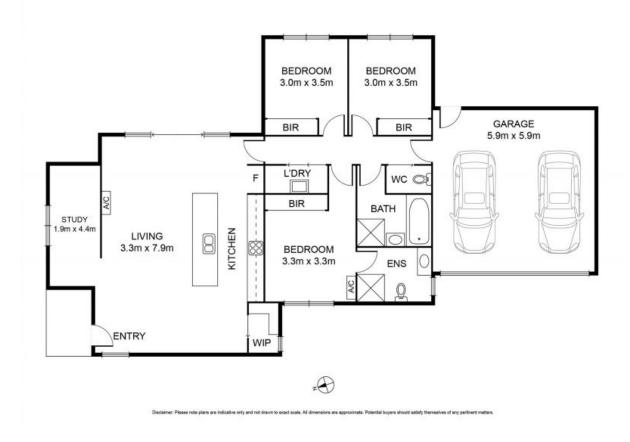

## Low-Maintenance Living Has Never Looked So Good!

This residence presents the ultimate fusion of spacious and low-maintenance living!

The remote double garage features internal access and the service courtyard is home to a rainwater tank, while the second courtyard area provides the perfect place to entertain.