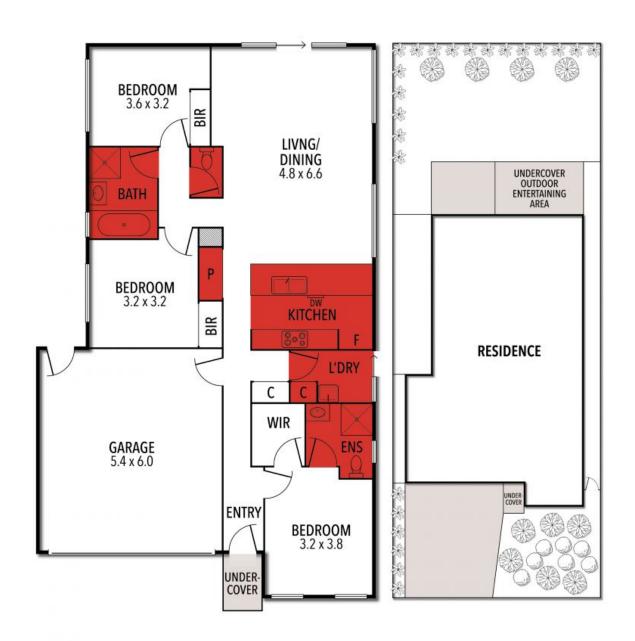

## Price: \$650,000-\$700,000

Comprising 3 good sized bedrooms, 20 Beard Street has been lovingly looked after, with established low maintenance gardens, all the hard work has been done. The family-friendly floorplan with the large master suite with walk-in robe and private ensuite positioned to the front of the home, and the sleep zone to the rear, close to the family bathroom, is ideal for young and growing families.

Property Type: House

HAYDEN

Hayden Real Estate -

Torquay samh@hayden.com.au

THE ABOVE PLAN IS AN ARTIST'S IMPRESSION ONLY, IT INCLUDES ELEMENTS THAT ARE FOR DISPLAY PURPOSES ONLY AND MAY NOT BE TO SCALE. LANDSCAPING SHOWN IS INDICATIVE ONLY. DIMENSIONS ARE APPROXIMATE.