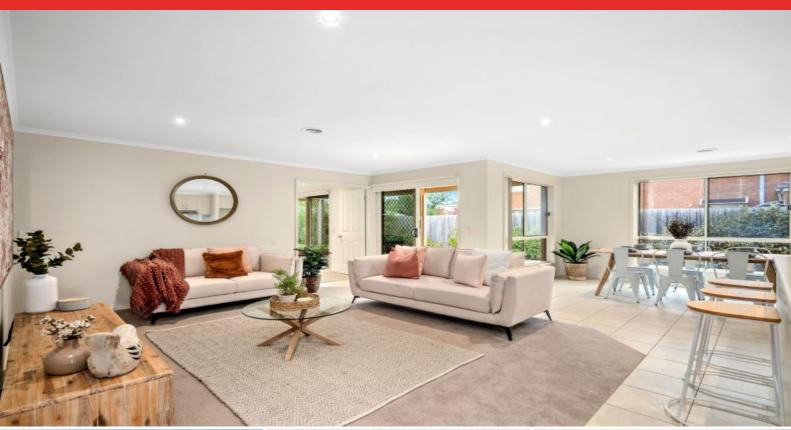

## Spacious Family Living With A Huge Work Shed!

Have you been searching for a spacious family home that ticks every box? Situated on approx. 884m2, this property will impress with three living zones, a huge backyard and approx. 7.6 x 12-metre work shed!

The main bedroom creates a generous retreat for parents, complete with a walk-in robe and en suite. Two additional bedrooms with built-in robes share close access to the main bathroom, while the laundry and separate toilet add the final touch to the layout. Ducted heating keeps you cosy during the cooler months.