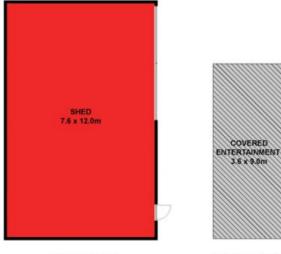

## Spacious Family Living With A Huge Work Shed!

Have you been searching for a spacious family home that ticks every box? Situated on approx. 884m2, this property will impress with three living zones, a huge backyard and approx. 7.6 x 12-metre work shed!

Outside, the backyard creates the ultimate setting for outdoor family fun. The spacious entertaining deck is perfect for hosting loved ones, while children have plenty of room to play on the lush lawn. The backyard is also home to a veggie garden and two rainwater tanks. One 27,000 litre tank (approx.) for the gardens, the other a smaller tank for internal