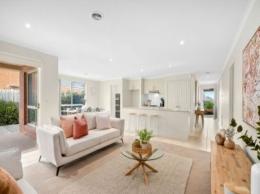

## Spacious Family Living With A Huge Work Shed!

Have you been searching for a spacious family home that ticks every box? Situated on approx. 884m2, this property will impress with three living zones, a huge backyard and approx. 7.6 x 12-metre work shed!

The main bedroom creates a generous retreat for parents, complete with a walk-in robe and en suite. Two additional bedrooms with built-in robes share close access to the main bathroom, while the laundry and separate toilet add the final touch to the layout. Ducted heating keeps you cosy during the cooler months.