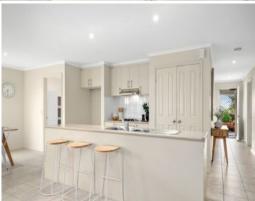

The main bedroom creates a generous retreat for parents, complete with a walk-in robe and en suite. Two additional bedrooms with built-in robes share close access to the main bathroom, while the laundry and separate toilet add the final touch to the layout. Ducted heating keeps you cosy during the cooler months.