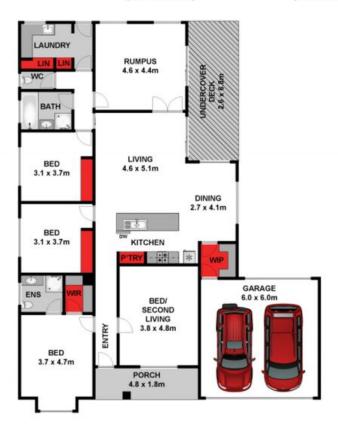

## Spacious Family Living With A Huge Work Shed!

Have you been searching for a spacious family home that ticks every box? Situated on approx. 884m2, this property will impress with three living zones, a huge backyard and approx. 7.6 x 12-metre work shed!

The main bedroom creates a generous retreat for parents, complete with a walk-in robe and en suite. Two additional bedrooms with built-in robes share close access to the main bathroom, while the laundry and separate toilet add the final touch to the layout. Ducted heating keeps you cosy during the cooler months.

Outside, the backyard creates the ultimate setting for outdoor family fun. The spacious entertaining deck is perfect for hosting loved ones, while children have plenty of room to play on the lush lawn. The backyard is also home to a veggie garden and two rainwater tanks. One 27,000 litre tank (approx.) for the gardens, the other a smaller tank for internal