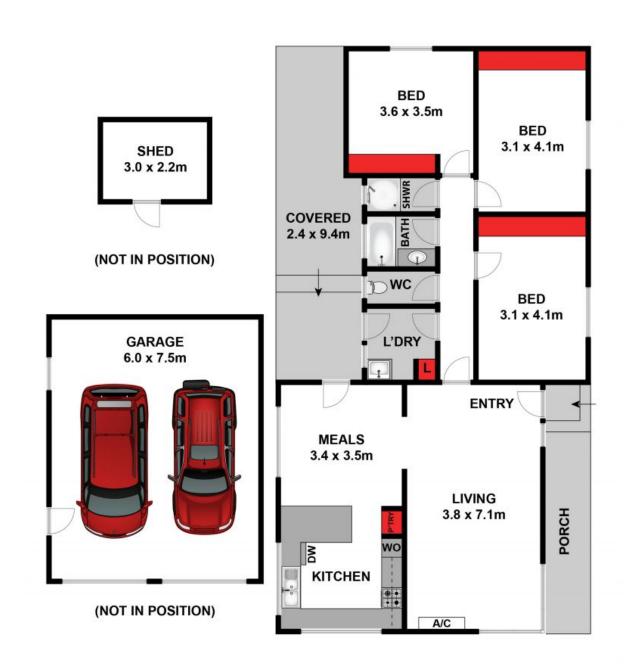

# A Family Home or Holiday Home Ready to Welcome

Walk through the front door of this 3-bedroom family home and straight into a spacious living room with polished wooden floorboards, and enjoy the sun beaming down through the large corner windows. Wander into the well-proportioned kitchen with dishwasher, electric wall oven and gas-top stove - plenty of cupboard space and beautiful double windows.