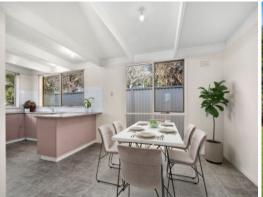

# A Family Home or Holiday Home Ready to Welcome

Walk through the front door of this 3-bedroom family home and straight into a spacious living room with polished wooden floorboards, and enjoy the sun beaming down through the large corner windows. Wander into the well-proportioned kitchen with dishwasher, electric wall oven and gas-top stove - plenty of cupboard space and beautiful double windows.