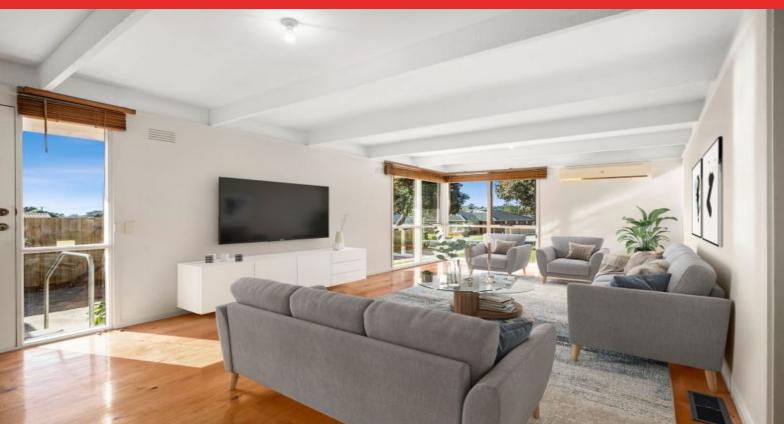

# A Family Home or Holiday Home Ready to Welcome

Walk through the front door of this 3-bedroom family home and straight into a spacious living room with polished wooden floorboards, and enjoy the sun beaming down through the large corner windows. Wander into the well-proportioned kitchen with dishwasher, electric wall oven and gas-top stove - plenty of cupboard space and beautiful double windows.