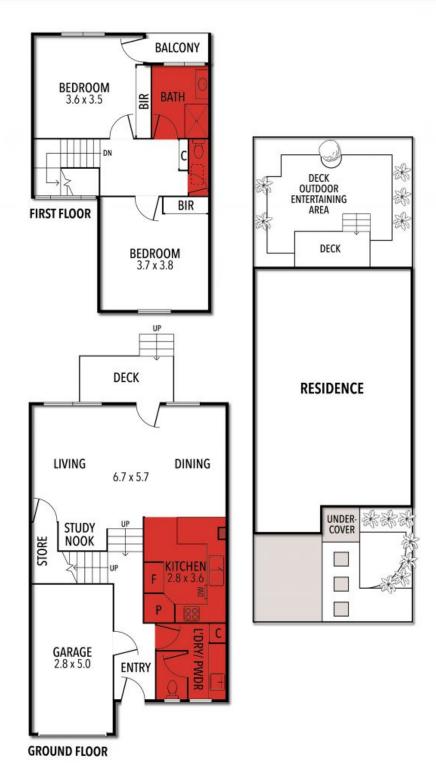

Other features include split system heating and cooling, single lock up garage and an abundance of storage options on both levels.

**Price:** \$990,000 - \$1,090,000

Property Type: Townhouse

## **HAYDEN**

**Darcy Bennett** 

**Bryan Hayden** 

0468427359

0417613250

darcyb@hayden.com.au

bryanh@hayden.com.au

THE ABOVE PLAN IS AN ARTIST'S IMPRESSION ONLY, IT INCLUDES ELEMENTS THAT ARE FOR DISPLAY PURPOSES ONLY AND MAY NOT BE TO SCALE. LANDSCAPING SHOWN IS INDICATIVE ONLY. DIMENSIONS ARE APPROXIMATE.