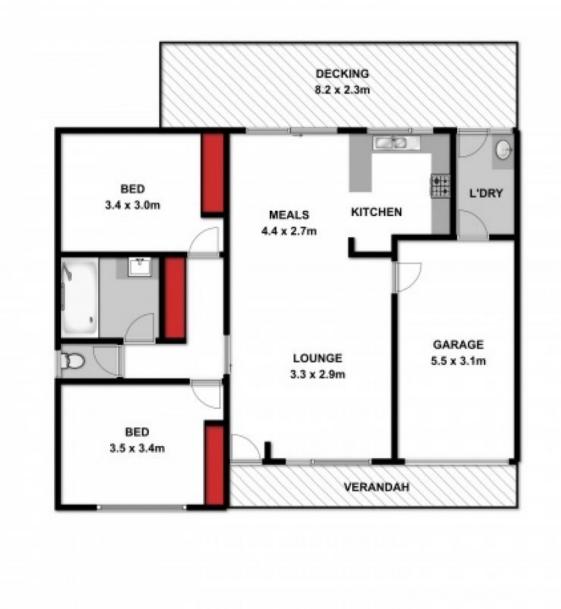

## HAYDEN

Paula Plunkett (03) 5250 1666 paula@haydenoceangrove.com.a

Approx Area 46.8m<sup>2</sup> White been compared has made every attempt to ensure the accuracy of the floor plan contained here, measurements are approximate and no responsibility is taken for any error, ombolion, or mis-statement. This plan is for illustrative parposes only.