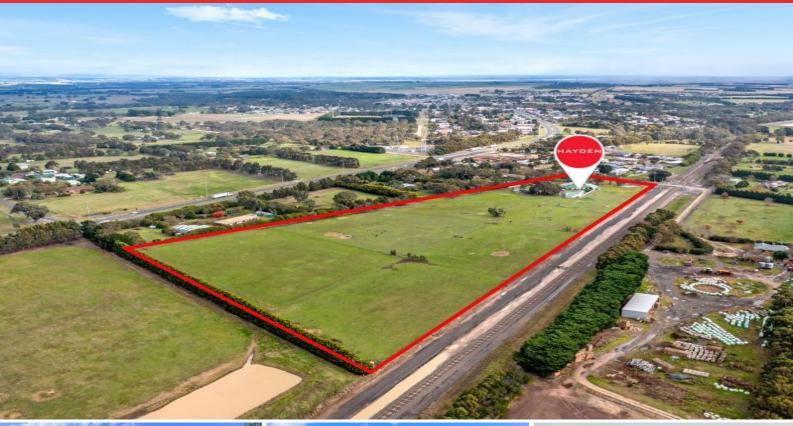

Set on approx. 15 acres with easy access to the Princes Highway this property is established with 9 quality fenced paddocks, 2 expansive stable facilities, over 190m2 of lockable shedding (some with concrete flooring) and a 4 bedroom homestead with room for lots of visitors.

## **10-12 WORLAND STREET, WINCHELSEA**

THE ABOVE PLAN IS AN ARTIST'S IMPRESSION ONLY, IT INCLUDES ELEMENTS THAT ARE FOR DISPLAY PURPOSES ONLY AND MAY NOT BE TO SCALE. LANDSCAPING SHOWN IS INDICATIVE ONLY. DIMENSIONS ARE APPROXIMATE.