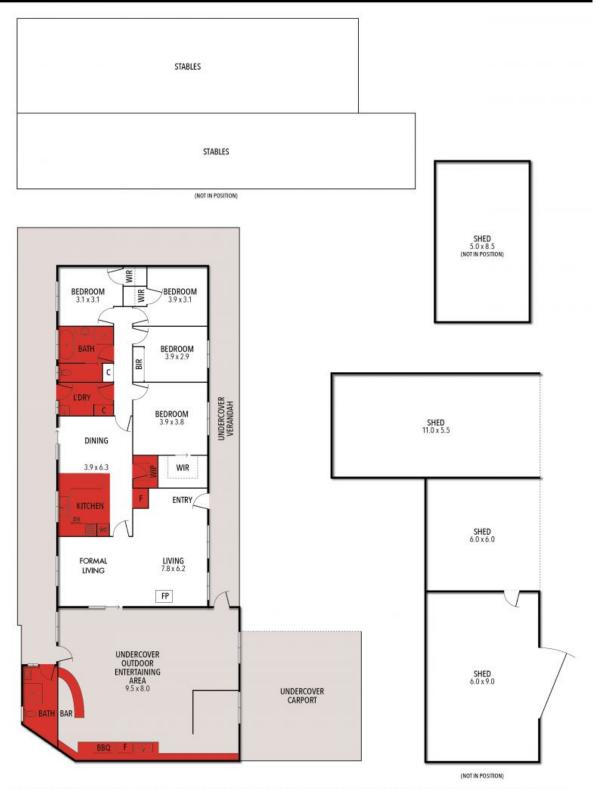

Set on approx. 15 acres with easy access to the Princes Highway this property is established with 9 quality fenced paddocks, 2 expansive stable facilities, over 190m2 of lockable shedding (some with concrete flooring) and a 4 bedroom homestead with room for lots of visitors.

White timber pale fencing creates an impressive entrance, extending the length of the long tree-line driveway. As you catch sight of the homestead with its signature country-style wrap around verandah, you will feel a warm welcome and feel instantly at home. Inside the spacious home has room for a big family or those who like to entertain, with a sprawling living area with cosy wood fire heater. Through a sliding door you will discover a huge undercover outdoor entertaining area complete with built-in outdoor kitchen and BBQ, bar, and