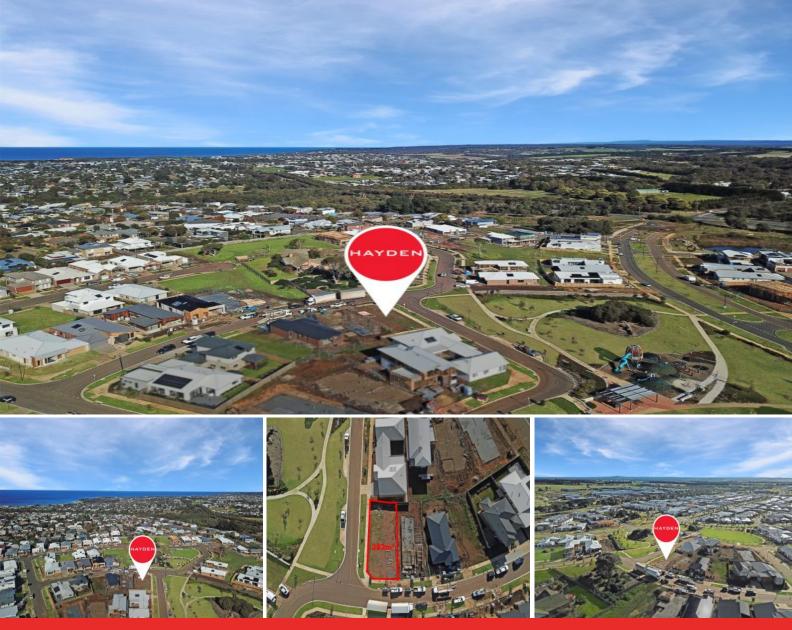

#### **Build Your Dream Home**

Titled and ready to build, this corner block provides a blank canvas for you to build your dream home and take advantage of the north facing backyard. The allotment is fully serviced with all utilities including recycled water.

Located in the boutique Highlander Estate you will be close to everything you could possibly need plus more. New primary and high schools, sporting precincts and the Dunes Shopping Centre are all within close proximity, while Melbourne is only an hours drive away.

| Price:         | \$690,000 |
|----------------|-----------|
| Property Type: | Land      |
| Land:          | 382 m2    |