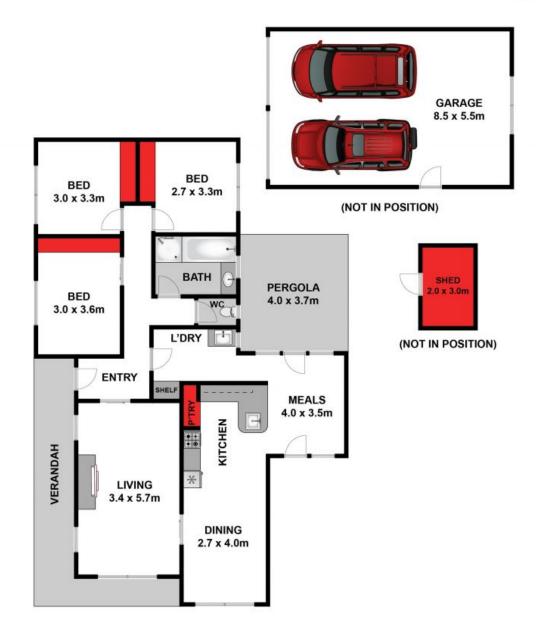

## Quiet Neighbourhood Close To Shops

Securely park vehicles in the lock-up double garage; garden tools can be housed in a separate garden shed. Concrete pathways and simple low-maintenance garden beds make up the remainder of the enclosed backyard.

With solid bones and in a super convenient location, this residence is perfectly liveable as is, but lends itself to a renovation to further modernise. Young families, first home buyers and investors alike should seize this fantastic opportunity today!