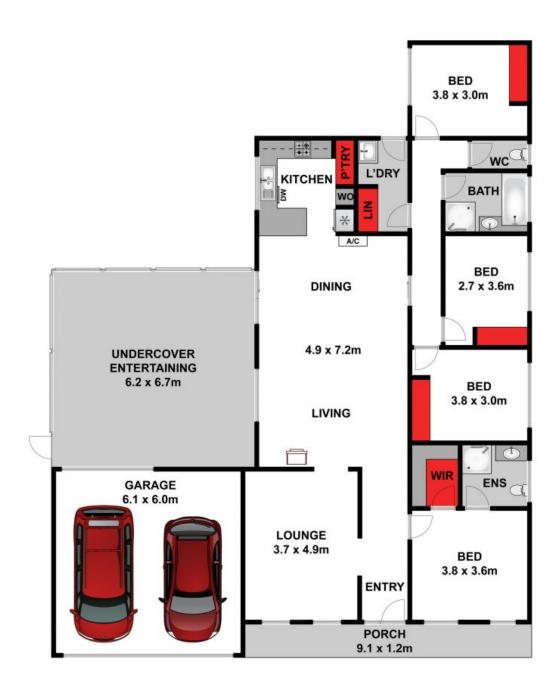

## An Immaculate And Light-Filled Family Home

Contact For Private Inspection!

Welcome home! This beautifully maintained 4-bedroom family home is perfection inside and out, and ready to meet its new owners. This lovely home boasts a separate living room, a combined Dining/Kitchen/Living area and 4 bedrooms with garden views and built-in robes. The Master bedroom with ensuite is situated in the front of the house and the family bathroom is nestled conveniently between the other bedrooms.

After dinner, relax in the adjoining living-room in front of the gas log fire - a gorgeous feature of this delightful home. Glass sliding-doors open to the beautifully paved entertainment area, a vaulted sunroof covers the courtyard yet allows the sunshine through - a perfect place for gathering family and friends. Transparent cafe blinds allow the light to stream in but keep the cold out. Horizontal shade blinds can be pulled across the sunroof or left open to see the stars at night. This large outdoor entertainment area is sure to i