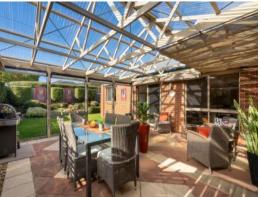

After dinner, relax in the adjoining living-room in front of the gas log fire - a gorgeous feature of this delightful home. Glass sliding-doors open to the beautifully paved entertainment area, a vaulted sunroof covers the courtyard yet allows the sunshine through - a perfect place for gathering family and friends. Transparent cafe blinds allow the light to stream in but keep the cold out. Horizontal shade blinds can be pulled across the sunroof or left open to see the stars at night. This large outdoor entertainment area is sure to i