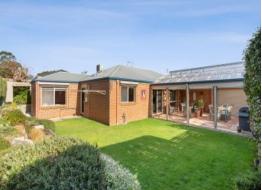

After dinner, relax in the adjoining living-room in front of the gas log fire - a gorgeous feature of this delightful home. Glass sliding-doors open to the beautifully paved entertainment area, a vaulted sunroof covers the courtyard yet allows the sunshine through - a perfect place for gathering family and friends. Transparent cafe blinds allow the light to stream in but keep the cold out. Horizontal shade blinds can be pulled across the sunroof or left open to see the stars at night. This large outdoor entertainment area is sure to i