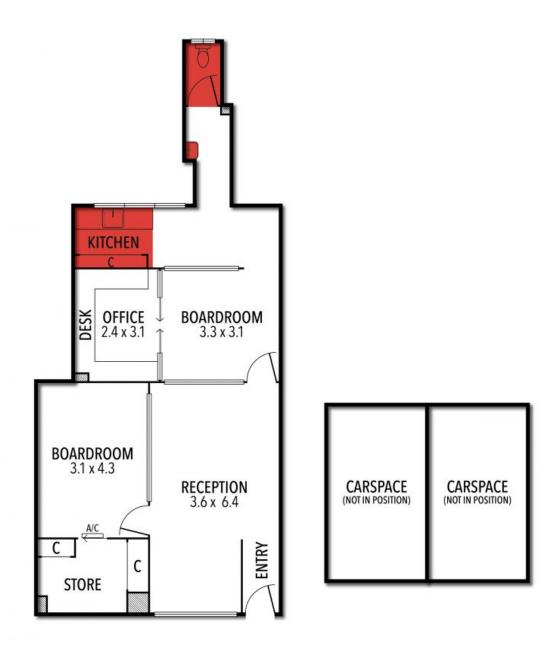

## Blue Chip in Anglesea

Prominent position on the Great Ocean Road in the retail hub of Anglsea. Contemporary fit-out across 77sqm floorspace (approx), split system A/C, wheelchair access, abundant natural light and generous window space. Large reception area with additional boardroom, office and storage space. Customer carparking at front and shared tenant parking at rear.

The premises is available with current fit out or as clean space if required. Available from August 1st 2022

Rent \$36,960 + gst/pa

**Property Type:** Offices **Land:** 77 m2

## **HAYDEN**

Hayden Real Estat€li-Hayes

0497086523

Torquay samh@hayden.com.au

elih@hayden.com.au

THE ABOVE PLAN IS AN ARTIST'S IMPRESSION ONLY, IT INCLUDES ELEMENTS THAT ARE FOR DISPLAY PURPOSES ONLY AND MAY NOT BE TO SCALE. LANDSCAPING SHOWN IS INDICATIVE ONLY. DIMENSIONS ARE APPROXIMATE.