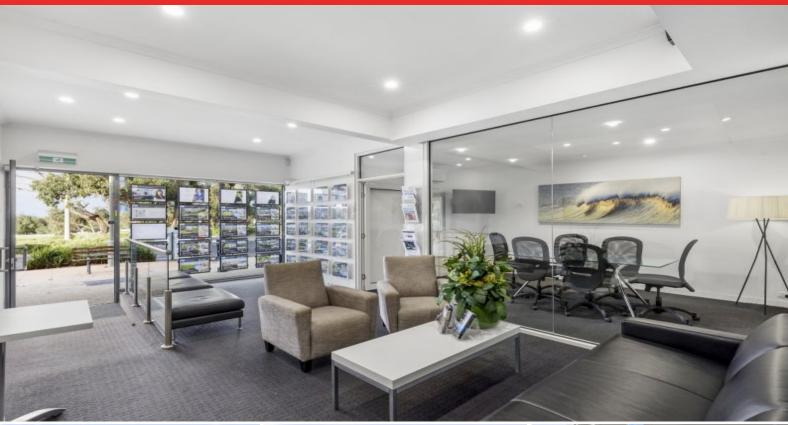

## Blue Chip in Anglesea

Prominent position on the Great Ocean Road in the retail hub of Anglsea. Contemporary fit-out across 77sqm floorspace (approx), split system A/C, wheelchair access, abundant natural light and generous window space. Large reception area with additional boardroom, office and storage space. Customer carparking at front and shared tenant parking at rear.

The premises is available with current fit out or as clean space if required. Available from August 1st 2022

Rent \$36,960 + gst/pa

**Property Type:** Offices **Land:** 77 m2