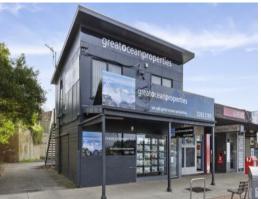

## Blue Chip in Anglesea

Prominent position on the Great Ocean Road in the retail hub of Anglsea. Contemporary fit-out across 77sqm floorspace (approx), split system A/C, wheelchair access, abundant natural light and generous window space. Large reception area with additional boardroom, office and storage space. Customer carparking at front and shared tenant parking at rear.

The premises is available with current fit out or as clean space if required. Available from August 1st 2022

Rent \$36,960 + gst/pa

**Property Type:** Offices **Land:** 77 m2