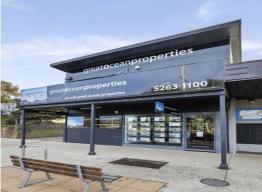

## Blue Chip in Anglesea

Prominent position on the Great Ocean Road in the retail hub of Anglsea. Contemporary fit-out across 77sqm floorspace (approx), split system A/C, wheelchair access, abundant natural light and generous window space. Large reception area with additional boardroom, office and storage space. Customer carparking at front and shared tenant parking at rear.

The premises is available with current fit out or as clean space if required. Available from August 1st 2022

Rent \$36,960 + gst/pa

**Property Type:** Offices **Land:** 77 m2