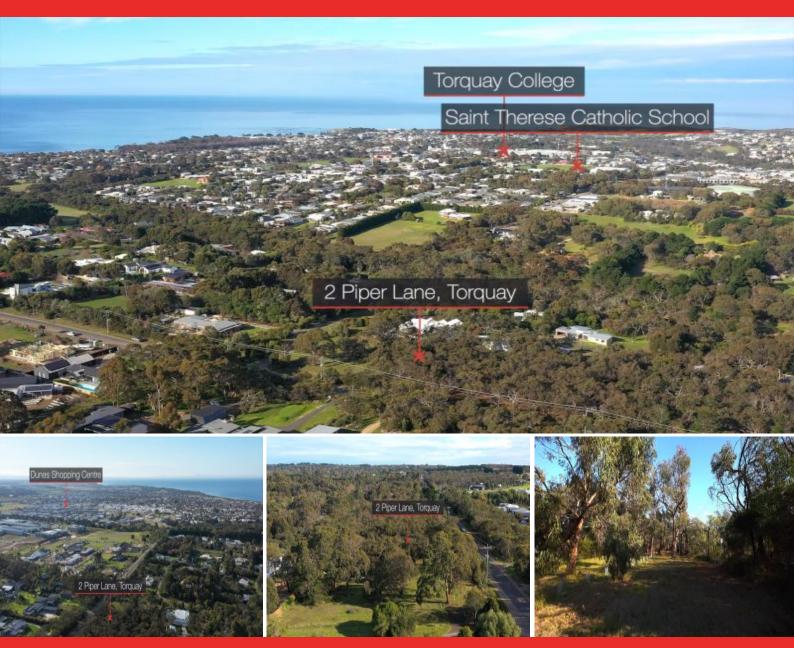

## 2 Piper Lane TORQUAY, VIC

## Simply Stunning And Ready To Go

Where can you secure a serviced parcel of land approx. 4485sqm of natural bush this close to the beach and everything the Surfcoast has on offer. This property is ready for your new home to be built, and Yes! only 5 min from the beach and within easy walking distance to schools, kindergarten and playgrounds, this choice level allotment is unique!

Set amongst quality homes, the secluded natural wonderland of native marsupials and birdlife will appeal to any young family. It offers fifteen minute access to Geelong and direct access onto the Melbourne Freeway via Anglesea Road.