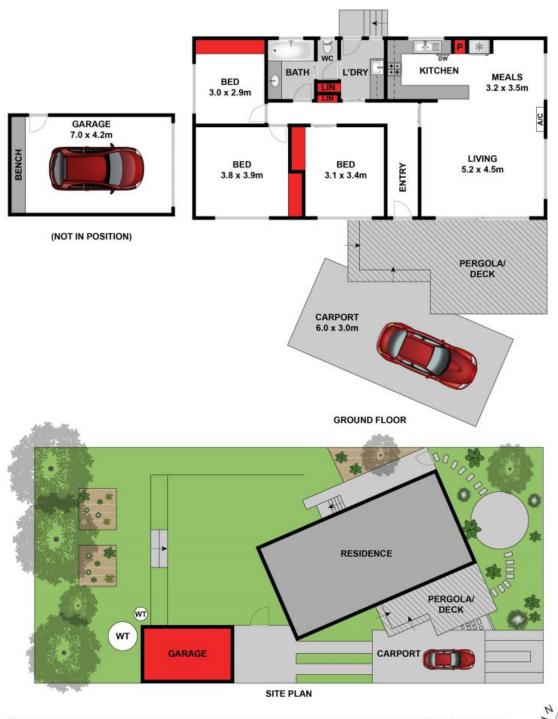

## Convenience, Comfort And Character!

This beautifully presented 3-bedroom home is set on a 613sqm (approx.) parcel of land and features a north-facing indoor/outdoor living zone, hardwood timber flooring, a simple yet functional floor plan and pleasant surrounding landscaping. Conveniently located close to the local primary school, Ash Road shops, Gateway Plaza and sporting facilities, the character-filled home has been modernised over the years to prioritise comfort and style.

Bathed in natural light, the main living area is a warm and welcoming space with beautiful hardwood floors underfoot, fresh white walls, and glazing to capitalise on the garden outlook. The contemporary kitchen is well-equipped with a Westinghouse dishwasher, new Harbour oven/cooktop and a striking tiled splashback. Bedrooms all come with generous in-built storage, ceiling fans, carpet and attractive window furnishings and are positioned with easy access to the renovated family-friendly bathroom with bath and stunning timber cabinetry. The adjacent laundry is well-sized, has plenty of storage and direct external access. Ye