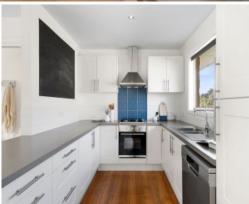

Bathed in natural light, the main living area is a warm and welcoming space with beautiful hardwood floors underfoot, fresh white walls, and glazing to capitalise on the garden outlook. The contemporary kitchen is well-equipped with a Westinghouse dishwasher, new Harbour oven/cooktop and a striking tiled splashback. Bedrooms all come with generous in-built storage, ceiling fans, carpet and attractive window furnishings and are positioned with easy access to the renovated family-friendly bathroom with bath and stunning timber cabinetry. The adjacent laundry is well-sized, has plenty of storage and direct external access. Ye