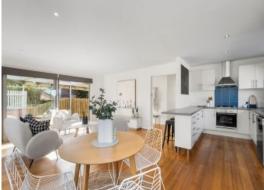

Bathed in natural light, the main living area is a warm and welcoming space with beautiful hardwood floors underfoot, fresh white walls, and glazing to capitalise on the garden outlook. The contemporary kitchen is well-equipped with a Westinghouse dishwasher, new Harbour oven/cooktop and a striking tiled splashback. Bedrooms all come with generous in-built storage, ceiling fans, carpet and attractive window furnishings and are positioned with easy access to the renovated family-friendly bathroom with bath and stunning timber cabinetry. The adjacent laundry is well-sized, has plenty of storage and direct external access. Ye