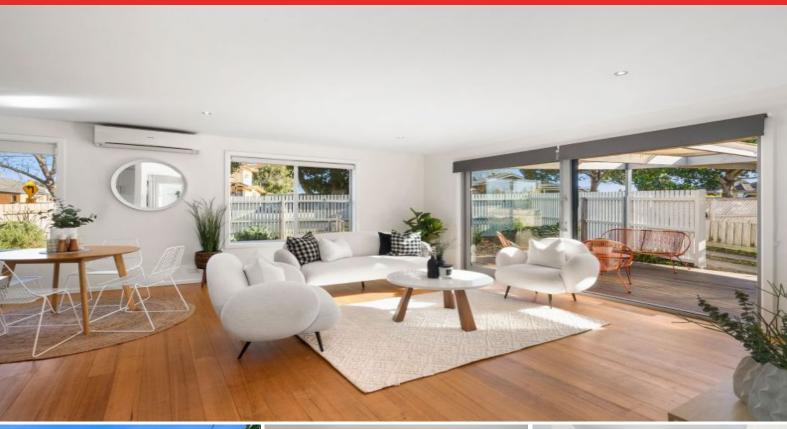

Bathed in natural light, the main living area is a warm and welcoming space with beautiful hardwood floors underfoot, fresh white walls, and glazing to capitalise on the garden outlook. The contemporary kitchen is well-equipped with a Westinghouse dishwasher, new Harbour oven/cooktop and a striking tiled splashback. Bedrooms all come with generous in-built storage, ceiling fans, carpet and attractive window furnishings and are positioned with easy access to the renovated family-friendly bathroom with bath and stunning timber cabinetry. The adjacent laundry is well-sized, has plenty of storage and direct external access. Ye