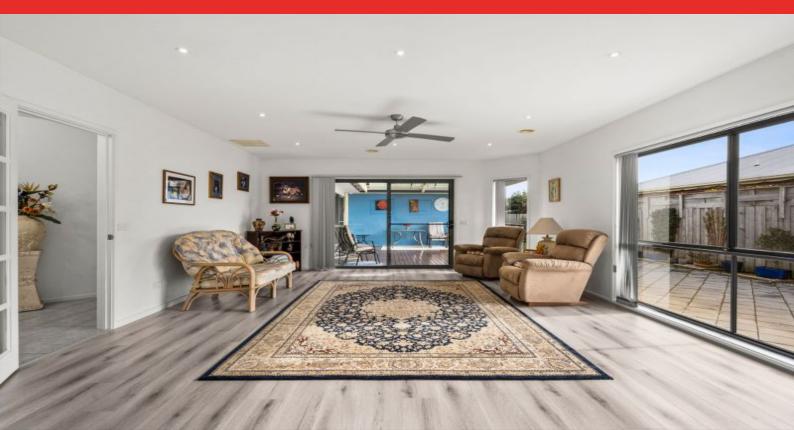

## Space, Privacy And Convenience With Room For A Boat Or Caravan

Year-round comfort is guaranteed thanks to central heating, evaporative cooling, ceiling fans and a gas log fire in the front lounge room. Keep power bills to a minimum with a 12-panel solar array and solar hot water.

Kids will love the multiple living areas to spread out, the enclosed outdoor areas and the fabulous parkland practically on your doorstep. For families seeking a private, spacious home in a quiet, relaxed neighbourhood, look no further!