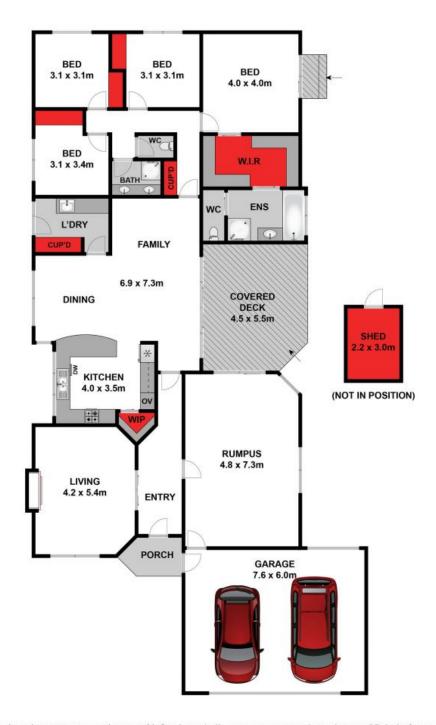

## 2 Moondara Court LEOPOLD, VIC

4

## Space, Privacy And Convenience With Room For A Boat Or Caravan

Year-round comfort is guaranteed thanks to central heating, evaporative cooling, ceiling fans and a gas log fire in the front lounge room. Keep power bills to a minimum with a 12-panel solar array and solar hot water.

Kids will love the multiple living areas to spread out, the enclosed outdoor areas and the fabulous parkland practically on your doorstep. For families seeking a private, spacious home in a quiet, relaxed neighbourhood, look no further!

**Price:** \$780,000 - \$840,000

Property Type: House Land: 721 m2