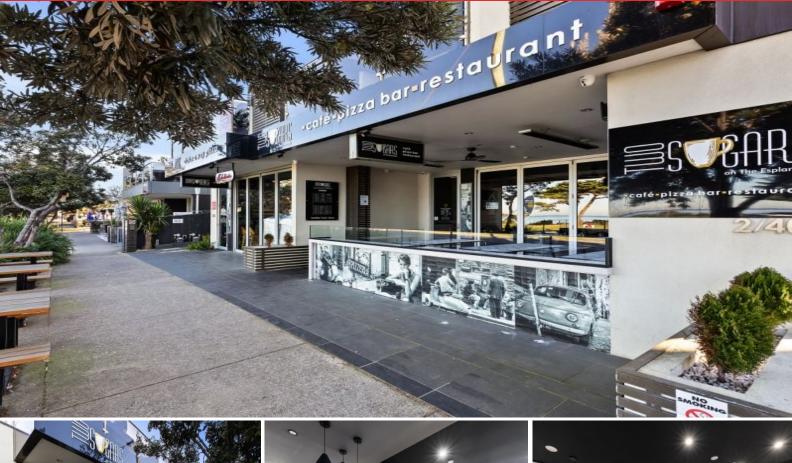

#### **Outstanding Beach Front Premises**

Outstanding securely leased commercial Beach Front premises overlooking Torquay's most popular swimming beach. Leased as two adjoining titles to Luigi's a quality restaurant and bar with sidewalk liquor licence, fully equipped with quality appliances and fit out, capable of seating 100 plus patrons. This modern attractive premises maintains year round local and tourist good will being within the most popular pedestrian precinct. Ample secure underground car parking on title to this quality retail building.